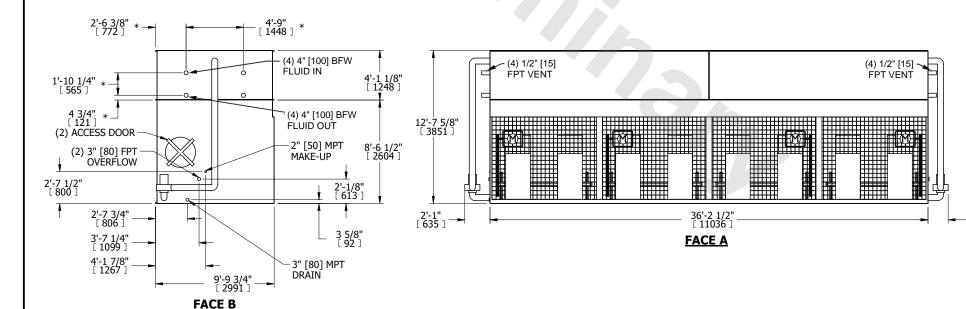

## NOTES:

- 1. (M)- FAN MOTOR LOCATION
- 2. HÉAVIEST SECTION IS COIL SECTION
- 3. MPT DENOTES MALE PIPE THREAD
  FPT DENOTES FEMALE PIPE THREAD
  BFW DENOTES BEVELED FOR WELDING
  GVD DENOTES GROOVED
  FLG DENOTES FLANGE
  PE DENOTES PLAIN END
- 4. +UNIT WEIGHT DOES NOT INCLUDE ACCESSORIES (SEE ACCESSORY DRAWINGS)
- 5. 3/4" [19mm] DIA. MOUNTING HOLES. REFER TO RECOMMENDED STEEL SUPPORT DRAWING
- 6. DIMENSIONS LISTED AS FOLLOWS: ENGLISH FT IN  $[{\sf METRIC}]$  [mm]
- 7. \* APPROXIMATE DIMENSIONS DO NOT USE FOR PRE-FABRICATION OF CONNECTING PIPING
- 8. MAKE-UP WATER PRESSURE 20 psi [137 kPa] MIN, 50 psi [344 kPa] MAX

FACE C

SHIPPING WEIGHT 38700 lbs+ [17555] kg+

OPERATING WEIGHT

58210 lbs+ [26405] kg+

HEAVIEST SECTION WEIGHT

14200 lbs+ [6445] kg+

NO. OF SHIPPING SECTIONS

DRAWN BY: