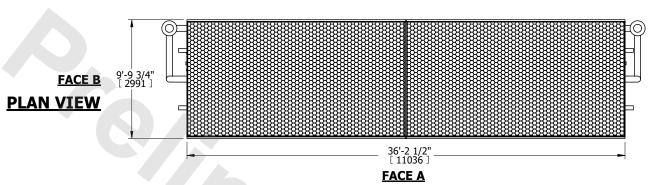

| UNIT    | CLOSED CIRCUIT COOLER |           |
|---------|-----------------------|-----------|
| MODEL # | LSWE 10-3K36          | SCALE NTS |

DWG. # WLETM3606-DRD-ST REV. SERIAL # DATE 5/11/2024

## NOTES:

- 1. (M)- FAN MOTOR LOCATION
- 2. HÉAVIEST SECTION IS COIL SECTION
- 3. MPT DENOTES MALE PIPE THREAD
  FPT DENOTES FEMALE PIPE THREAD
  BFW DENOTES BEVELED FOR WELDING
  GVD DENOTES GROOVED
  FLG DENOTES FLANGE
  PE DENOTES PLAIN END
- 4. +UNIT WEIGHT DOES NOT INCLUDE ACCESSORIES (SEE ACCESSORY DRAWINGS)
- 5. 3/4" [19mm] DIA. MOUNTING HOLES. REFER TO RECOMMENDED STEEL SUPPORT DRAWING
- 6. DIMENSIONS LISTED AS FOLLOWS: ENGLISH FT IN  $[{\sf METRIC}]$  [mm]
- 7. \* APPROXIMATE DIMENSIONS DO NOT USE FOR PRE-FABRICATION OF CONNECTING PIPING
- 8. MAKE-UP WATER PRESSURE 20 psi [137 kPa] MIN, 50 psi [344 kPa] MAX