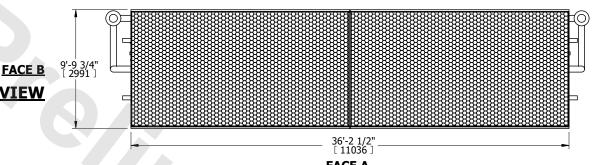

|
|---------|-----------------------|-----------|
| MODEL # | LSWE 10-3L36          | SCALE NTS |



DWG. # REV. WLETM3606-DRD-ST DATE 5/12/2024 SERIAL #

## NOTES:

- 1. (M)- FAN MOTOR LOCATION
- 2. HÉAVIEST SECTION IS COIL SECTION
- 3. MPT DENOTES MALE PIPE THREAD FPT DENOTES FEMALE PIPE THREAD BFW DENOTES BEVELED FOR WELDING **GVD DENOTES GROOVED** FLG DENOTES FLANGE PE DENOTES PLAIN END
- 4. +UNIT WEIGHT DOES NOT INCLUDE ACCESSORIES (SEE ACCESSORY DRAWINGS)
- 5. 3/4" [19mm] DIA. MOUNTING HOLES. REFER TO RECOMMENDED STEEL SUPPORT DRAWING
- 6. DIMENSIONS LISTED AS FOLLOWS: ENGLISH FT IN [METRIC] [mm]
- 7. \* APPROXIMATE DIMENSIONS DO NOT USE FOR PRE-FABRICATION OF CONNECTING PIPING **PLAN VIEW** 8. MAKE-UP WATER PRESSURE
- 20 psi [137 kPa] MIN, 50 psi [344 kPa] MAX

**FACE C** 



**FACE A** 



**FACE D**