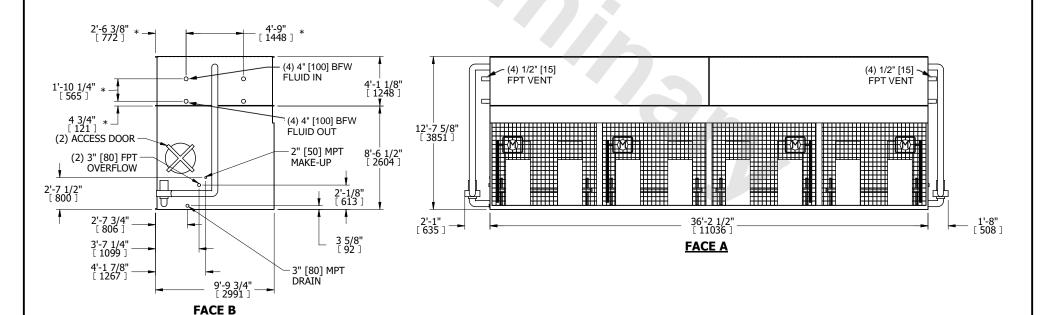

## NOTES:

- 1. (M)- FAN MOTOR LOCATION
- 2. HÉAVIEST SECTION IS COIL SECTION
- 3. MPT DENOTES MALE PIPE THREAD FPT DENOTES FEMALE PIPE THREAD BFW DENOTES BEVELED FOR WELDING **GVD DENOTES GROOVED** FLG DENOTES FLANGE PE DENOTES PLAIN END
- 4. +UNIT WEIGHT DOES NOT INCLUDE ACCESSORIES (SEE ACCESSORY DRAWINGS)
- 5. 3/4" [19mm] DIA. MOUNTING HOLES. REFER TO RECOMMENDED STEEL SUPPORT DRAWING
- 6. DIMENSIONS LISTED AS FOLLOWS: ENGLISH FT IN [METRIC] [mm]
- 7. \* APPROXIMATE DIMENSIONS DO NOT USE FOR PRE-FABRICATION OF CONNECTING PIPING **PLAN VIEW** 8. MAKE-UP WATER PRESSURE
- 20 psi [137 kPa] MIN, 50 psi [344 kPa] MAX

**FACE C** 

**FACE A** 

**FACE D**