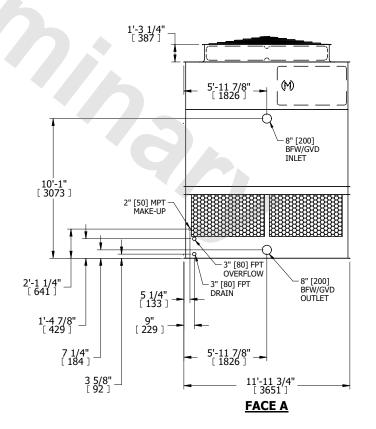

## NOTES:

- 1. (M)- FAN MOTOR LOCATION
- 2. HÉAVIEST SECTION IS UPPER SECTION
- 3. MPT DENOTES MALE PIPE THREAD
  FPT DENOTES FEMALE PIPE THREAD
  BFW DENOTES BEVELED FOR WELDING
  GVD DENOTES GROOVED
  FLG DENOTES FLANGE
- 4. +UNIT WEIGHT DOES NOT INCLUDE ACCESSORIES (SEE ACCESSORY DRAWINGS)
- 5. MAKE-UP WATER PRESSURE 20 psi MIN [137 kPa], 50 psi MAX [344 kPa]
- 6. 3/4" [19MM] DIA. MOUNTING HOLES. REFER TO RECOMENDED STEEL SUPPORT DRAWING.
- 7. DIMENSIONS LISTED AS FOLLOWS: ENGLISH FT-IN

[METRIC] [mm]

FACE B
PLAN VIEW

**FACE C** 

FACE D

**FACE A** 

SHIPPING WEIGHT 7690 lbs+ [3490] kg+ OPERATING WEIGHT 12650 lbs+ [5740] kg+ HEAVIEST SECTION WEIGHT 5270 lbs+ [2395] kg+ NO. OF SHIPPING SECTIONS 2 DRAWN BY: JLG