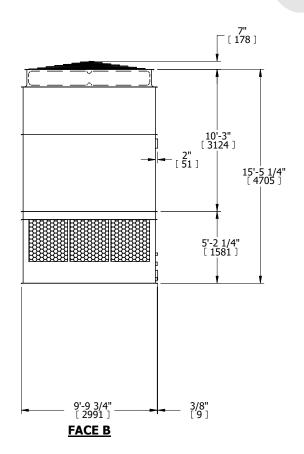

## NOTES:

- 1. (M)- FAN MOTOR LOCATION
- 2. HÉAVIEST SECTION IS UPPER SECTION
- 3. MPT DENOTES MALE PIPE THREAD
  FPT DENOTES FEMALE PIPE THREAD
  BFW DENOTES BEVELED FOR WELDING
  GVD DENOTES GROOVED
  FLG DENOTES FLANGE
- 4. +UNIT WEIGHT DOES NOT INCLUDE ACCESSORIES (SEE ACCESSORY DRAWINGS)
- 5. MAKE-UP WATER PRESSURE 20 psi MIN [137 kPa], 50 psi MAX [344 kPa]
- 6. 3/4" [19MM] DIA. MOUNTING HOLES. REFER TO RECOMENDED STEEL SUPPORT DRAWING.
- 7. DIMENSIONS LISTED AS FOLLOWS: ENGLISH FT-IN

[METRIC] [mm]

FACE B
PLAN VIEW

**FACE C** 

FACE D

**FACE A** 

SHIPPING WEIGHT 7690 lbs+ [3490] kg+ OPERATING WEIGHT 12650 lbs+ [5740] kg+ HEAVIEST SECTION WEIGHT 5270 lbs+ [2395] kg+ NO. OF SHIPPING SECTIONS 2 DRAWN BY: JLG