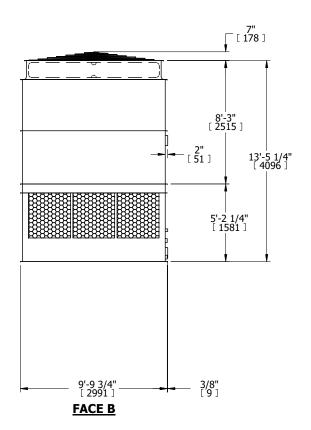

## FACE C

**FACE B** 

**PLAN VIEW** 

**FACE D** 

**FACE A** 

SHIPPING WEIGHT 6620 lbs+ [3005] kg+ OPERATING WEIGHT

11580 lbs+ [5255] kg+

HEAVIEST SECTION WEIGHT

4200 lbs+ [1910] kg+

NO. OF SHIPPING SECTIONS

DRAWN BY: JLG