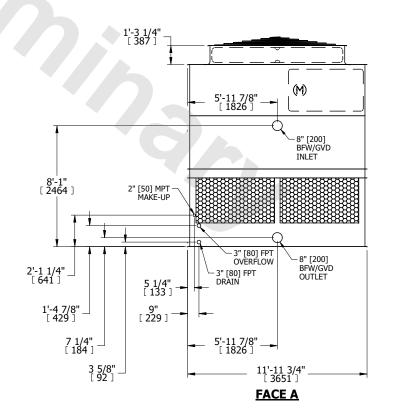

## NOTES:

- 1. (M)- FAN MOTOR LOCATION
- 2. HÉAVIEST SECTION IS UPPER SECTION
- 3. MPT DENOTES MALE PIPE THREAD
  FPT DENOTES FEMALE PIPE THREAD
  BFW DENOTES BEVELED FOR WELDING
  GVD DENOTES GROOVED
  FLG DENOTES FLANGE
- 4. +UNIT WEIGHT DOES NOT INCLUDE ACCESSORIES (SEE ACCESSORY DRAWINGS)
- 5. MAKE-UP WATER PRESSURE 20 psi MIN [137 kPa], 50 psi MAX [344 kPa]
- 6. 3/4" [19MM] DIA. MOUNTING HOLES. REFER TO RECOMENDED STEEL SUPPORT DRAWING.
- 7. DIMENSIONS LISTED AS FOLLOWS: ENGLISH FT-IN [METRIC] [mm]

## FACE C

**FACE B** 

**PLAN VIEW** 

**FACE D** 

**FACE A** 

SHIPPING WEIGHT 6620 lbs+ [3005] kg+ OPERATING WEIGHT

11580 lbs+ [5255] kg+

HEAVIEST SECTION WEIGHT