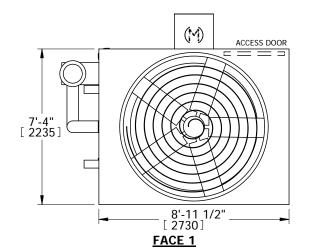

## NOTES:

- 1. (M)- FAN MOTOR LOCATION
- 2. HEAVIEST SECTION IS PLENUM/CASING SECTION
- 3. MPT DENOTES MALE PIPE THREAD FPT DENOTES FEMALE PIPE THREAD BFW DENOTES BEVELED FOR WELDING
- 4. +UNIT WEIGHT DOES NOT INCLUDE ACCESSORIES (SEE ACCESSORY DRAWINGS)
- 5. MAKE-UP WATER PRESSURE 20 psi MIN [137 kPa], 50 psi MAX [344 kPa]
- 6. \*-APPROXIMATE DIMENSIONS DO NOT USE FOR PRE-FABRICATION OF CONNECTING
- 7. MAKE-UP IS LOCATED 4 3/4" FROM CONNECTION END.

FACE 2
PLAN VIEW

SHIPPING WEIGHT

7540 lbs+ [3420] kg+

OPERATING WEIGHT

9140 lbs+ [4145] kg+

HEAVIEST SECTION WEIGHT

5940 lbs+ [2695] kg+

NO. OF SHIPPING SECTIONS