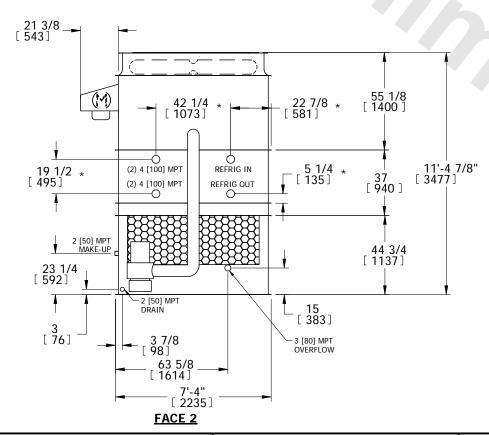

## NOTES:

- 1. (M)- FAN MOTOR LOCATION
- 2. HEAVIEST SECTION IS PLENUM/CASING SECTION
- 3. MPT DENOTES MALE PIPE THREAD FPT DENOTES FEMALE PIPE THREAD BFW DENOTES BEVELED FOR WELDING
- 4. +UNIT WEIGHT DOES NOT INCLUDE ACCESSORIES (SEE ACCESSORY DRAWINGS)
- 5. MAKE-UP WATER PRESSURE 20 psi MIN [137 kPa], 50 psi MAX [344 kPa]
- 6. \*-APPROXIMATE DIMENSIONS DO NOT USE FOR PRE-FABRICATION OF CONNECTING
- 7. MAKE-UP IS LOCATED 4 3/4" FROM CONNECTION END.

FACE 2
PLAN VIEW

SHIPPING WEIGHT

7540 lbs+ [3420] kg+

OPERATING WEIGHT

9140 lbs+ [4145] kg+

HEAVIEST SECTION WEIGHT

5940 lbs+ [2695] kg+

NO. OF SHIPPING SECTIONS