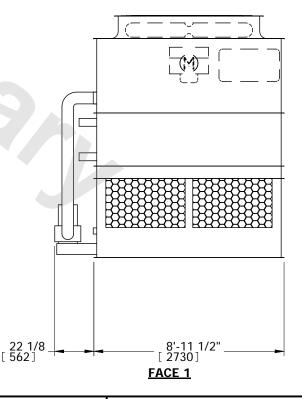

## NOTES:

- 1. (M)- FAN MOTOR LOCATION
- 2. HEAVIEST SECTION IS PLENUM/CASING SECTION
- 3. MPT DENOTES MALE PIPE THREAD FPT DENOTES FEMALE PIPE THREAD BFW DENOTES BEVELED FOR WELDING
- 4. +UNIT WEIGHT DOES NOT INCLUDE ACCESSORIES (SEE ACCESSORY DRAWINGS)
- 5. MAKE-UP WATER PRESSURE 20 psi MIN [137 kPa], 50 psi MAX [344 kPa]
- 6. \*-APPROXIMATE DIMENSIONS DO NOT USE FOR PRE-FABRICATION OF CONNECTING
- 7. MAKE-UP IS LOCATED 4 3/4" FROM CONNECTION END.

FACE 2
PLAN VIEW

SHIPPING WEIGHT

7540 lbs+ [3420] kg+

OPERATING WEIGHT

9140 lbs+ [4145] kg+

HEAVIEST SECTION WEIGHT

5940 lbs+ [2695] kg+

NO. OF SHIPPING SECTIONS