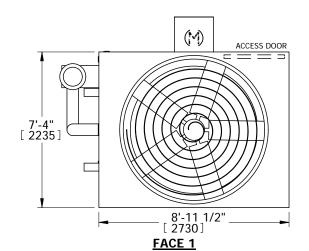

## EVAPCO, INC.

EVAPORATIVE CONDENSER

MODEL # SCALE N.T.S DWG. # CC2240906-DRC-ST REV. DATE 5/20/2024 5/20/2024

FACE 2
PLAN VIEW

SHIPPING WEIGHT

7540 lbs+ [3420] kg+

OPERATING WEIGHT

9140 lbs+ [4145] kg+

HEAVIEST SECTION WEIGHT

5940 lbs+ [2695] kg+

NO. OF SHIPPING SECTIONS