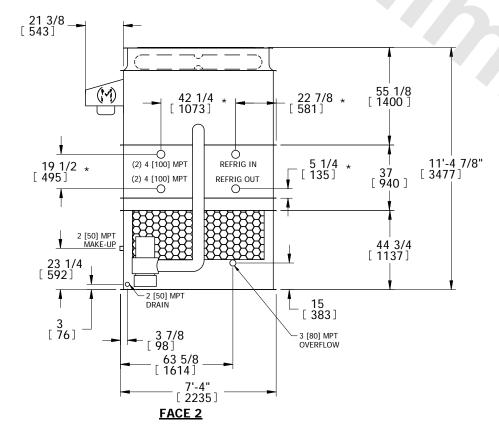

## NOTES:

- 1. (M)- FAN MOTOR LOCATION
- 2. HÉAVIEST SECTION IS PLENUM/CASING SECTION
- 3. MPT DENOTES MALE PIPE THREAD FPT DENOTES FEMALE PIPE THREAD BFW DENOTES BEVELED FOR WELDING
- 4. +UNIT WEIGHT DOES NOT INCLUDE ACCESSORIES (SEE ACCESSORY DRAWINGS)
- 5. MAKE-UP WATER PRESSURE 20 psi MIN [137 kPa], 50 psi MAX [344 kPa]
- 6. \*-APPROXIMATE DIMENSIONS DO NOT USE FOR PRE-FABRICATION OF CONNECTING PIPING
- 7. MAKE-UP IS LOCATED 4 3/4" FROM CONNECTION END.

FACE 2
PLAN VIEW

SHIPPING WEIGHT

7540 lbs+ [3420] kg+

OPERATING WEIGHT

9140 lbs+ [4145] kg+

HEAVIEST SECTION WEIGHT

5940 lbs+ [2695] kg+

NO. OF SHIPPING SECTIONS