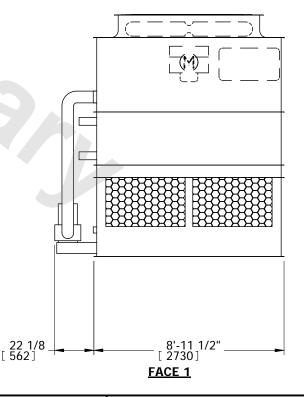

FACE 2
PLAN VIEW

SHIPPING WEIGHT

7540 lbs+ [3420] kg+

OPERATING WEIGHT

9140 lbs+ [4145] kg+

HEAVIEST SECTION WEIGHT

5940 lbs+ [2695] kg+

NO. OF SHIPPING SECTIONS