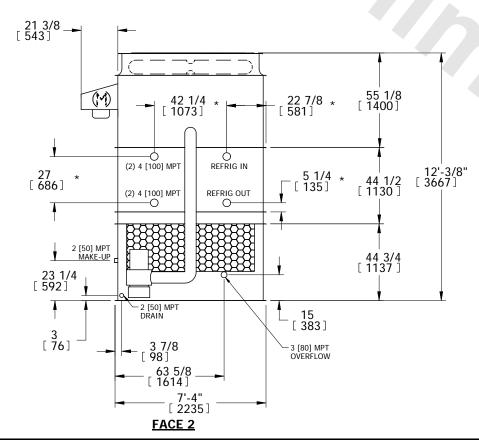

## NOTES:

- 1. (M)- FAN MOTOR LOCATION
- 2. HEAVIEST SECTION IS PLENUM/CASING SECTION
- 3. MPT DENOTES MALE PIPE THREAD FPT DENOTES FEMALE PIPE THREAD BFW DENOTES BEVELED FOR WELDING
- 4. +UNIT WEIGHT DOES NOT INCLUDE ACCESSORIES (SEE ACCESSORY DRAWINGS)
- 5. MAKE-UP WATER PRESSURE 20 psi MIN [137 kPa], 50 psi MAX [344 kPa]
- 6. \*-APPROXIMATE DIMENSIONS DO NOT USE FOR PRE-FABRICATION OF CONNECTING PIPING
- 7. MAKE-UP IS LOCATED 4 3/4" FROM CONNECTION END.

FACE 2
PLAN VIEW

SHIPPING WEIGHT

8700 lbs+ [3945] kg+

OPERATING WEIGHT

10380 lbs+ [4710] kg+

HEAVIEST SECTION WEIGHT

7100 lbs+ [3220] kg+

NO. OF SHIPPING SECTIONS