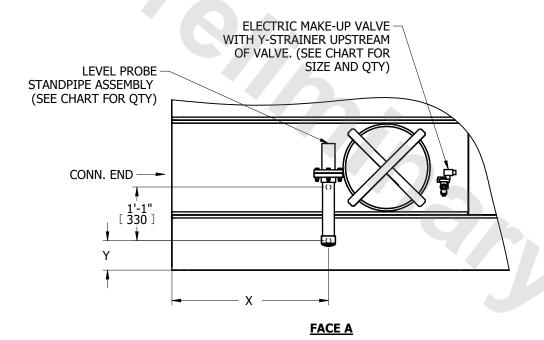

| UNIT  | ATW 112-5J                            |  |
|-------|---------------------------------------|--|
| TITLE |                                       |  |
|       | ELECTRIC WATER LEVEL CONTROL LOCATION |  |

EVAPCO, INC. Evapeo

DWG. # **ELALMW00-DE** SCALE JLG N.T.S.

| UNIT<br>SELECTED | BOX SIZE | VALVE |              | Y-STRAINER |     |              | STANDPIPE  |     |                  |                  |
|------------------|----------|-------|--------------|------------|-----|--------------|------------|-----|------------------|------------------|
|                  |          | QTY   | SIZE         | PART NO.   | QTY | SIZE         | PART NO.   | QTY | Х                | Υ                |
|                  | 3x6      | 1     | 3/4"<br>[19] | 017-00152P | 1   | 3/4"<br>[19] | 017-00279P | 1   | 3'-2"<br>[965]   | 7 9/16"<br>[192] |
|                  | 5x6      | 1     | 3/4"<br>[19] | 017-00152P | 1   | 3/4"<br>[19] | 017-00279P | 1   | 3'-2"<br>[965]   | 7 9/16"<br>[192] |
|                  | 5x9      | 1     | 3/4"<br>[19] | 017-00152P | 1   | 3/4"<br>[19] | 017-00279P | 1   | 5'-10"<br>[1778] | 7 9/16"<br>[192] |
|                  | 5x12     | 1     | 1"<br>[25]   | 017-00153P | 1   | 1"<br>[25]   | 017-00280P | 1   | 9'-1"<br>[2769]  | 7 9/16"<br>[192] |
|                  | 8x9      | 1     | 1"<br>[25]   | 017-00153P | 1   | 1"<br>[25]   | 017-00280P | 1   | 5'-10"<br>[1778] | 7 9/16"<br>[192] |
|                  | 8x12     | 1     | 1"<br>[25]   | 017-00153P | 1   | 1"<br>[25]   | 017-00280P | 1   | 9'-1"<br>[2769]  | 7 9/16"<br>[192] |

- 1. PIPING BY OTHERS.
- 2. LEVEL PROBE STANDPIPE ASSEMBLY, MAKE-UP VALVE AND Y-STRAINER TO SHIP LOOSE FOR FIELD MOUNTING BY OTHERS.
- 3. SEE CERTIFIED PRINT FOR MAKE-UP LOCATION.
- 4. STANDPIPE TO BE HEAT TRACED AND INSULATED FOR WINTER OPERATION (BY OTHERS).
- 5. THE ELECTRONIC WATER LEVEL CONTROL ON THIS UNIT WILL MAINTAIN THE PROPER OPERATING WATER LEVEL. HOWEVER, BEFORE INITIAL START-UP THE UNIT MUST BE MANUALLY FILLED TO WITHIN 1" OF THE OVERFLOW.
- 6. FOR EASE OF MAINTENANCE, A SHUT-OFF VALVE IS RECOMMENDED UPSTREAM OF Y-STRAINER.
- 7. DIMENSIONS LISTED AS FOLLOWS: ENGLISH FT-IN

[METRIC] [mm]