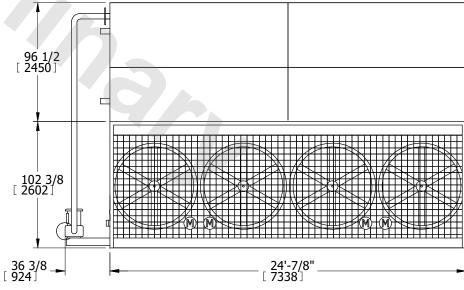

## **EVAPCO, INC.** MODEL # SERIAL # CE12C2412-DRC-ST-CRN N.T.S. eco-LSWE 10-3K18 5/4/2024 11'-10 3/8" [ 3617] FACE 1 **PLAN VIEW** 34 \* 864] FACE 2 20 \* 508]

HEAVIEST SECTION

WEIGHT

57920 lbs+ [26272] kg+

WEIGHT

UNIT

NOTES:

1. (M)- FAN MOTOR LOCATION

6. MAKE-UP WATER PRESSURE

2. HÉAVIEST SECTION IS UPPER SECTION 3. MPT DENOTES MALE PIPE THREAD FPT DENOTES FEMALE PIPE THREAD BFW DENOTES BEVELED FOR WELDING 4. +UNIT WEIGHT DOES NOT INCLUDE