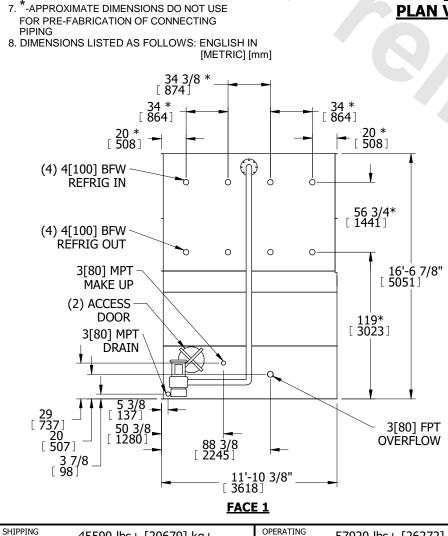

## **EVAPCO, INC.** MODEL # SERIAL # CE12C2412-DRC-ST-CRN N.T.S. eco-LSWE 10-3K18 5/4/2024 11'-10 3/8" [ 3617] FACE 1 **PLAN VIEW** 34 \* 864] FACE 2 20 \* 508]

HEAVIEST SECTION

WEIGHT

57920 lbs+ [26272] kg+

WEIGHT

UNIT

NOTES:

1. (M)- FAN MOTOR LOCATION

6. MAKE-UP WATER PRESSURE

2. HÉAVIEST SECTION IS UPPER SECTION 3. MPT DENOTES MALE PIPE THREAD FPT DENOTES FEMALE PIPE THREAD BFW DENOTES BEVELED FOR WELDING 4. +UNIT WEIGHT DOES NOT INCLUDE

ACCESSORIES (SEE ACCESSORY DRAWINGS) 5. 3/4" DIA. MOUNTING HOLES. REFER TO RECOMMENDED STEEL SUPPORT DRAWING.

45590 lbs+ [20679] kg+

WEIGHT

20 psi MIN [137 kPa], 50 psi MAX [344 kPa]

**EVAPORATIVE CONDENSER** 

FACE 2

35300 lbs+ [16012] kg+

NO. OF SHIPPING SECTIONS

2