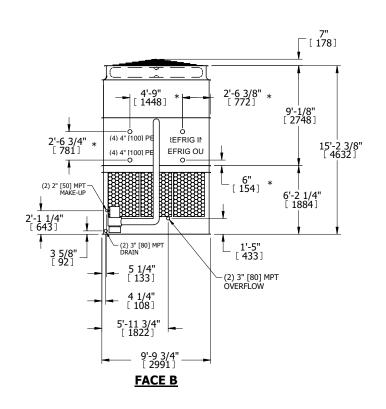

## NOTES:

**SHIPPING** 

WEIGHT

- 1. (M)- FAN MOTOR LOCATION
- 2. HEAVIEST SECTION IS UPPER SECTION
- 3. MPT DENOTES MALE PIPE THREAD
  FPT DENOTES FEMALE PIPE THREAD
  BFW DENOTES BEVELED FOR WELDING
  GVD DENOTES GROOVED
  FLG DENOTES FLANGE
  PE DENOTES PLAIN END
- 4. +UNIT WEIGHT DOES NOT INCLUDE ACCESSORIES (SEE ACCESSORY DRAWINGS)
- 5. MAKE-UP WATER PRESSURE 20 psi MIN [137 kPa], 50 psi MAX [344 kPa]
- 6. \*-APPROXIMATE DIMENSIONS DO NOT USE FOR PRE-FABRICATION OF CONNECTING PIPING
- 7. 3/4" [19mm] DIA. MOUNTING HOLES. REFER TO RECOMMENDED STEEL SUPPORT DRAWING.
- 8. DIMENSIONS LISTED AS FOLLOWS: ENGLISH FT-IN METRIC [mm]