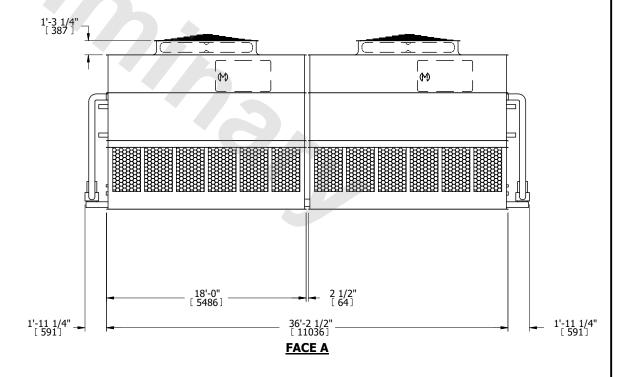

## NOTES:

**SHIPPING** 

WEIGHT

- 1. (M)- FAN MOTOR LOCATION
- 2. HEAVIEST SECTION IS UPPER SECTION
- 3. MPT DENOTES MALE PIPE THREAD
  FPT DENOTES FEMALE PIPE THREAD
  BFW DENOTES BEVELED FOR WELDING
  GVD DENOTES GROOVED
  FLG DENOTES FLANGE
  PE DENOTES PLAIN END
- 4. +UNIT WEIGHT DOES NOT INCLUDE ACCESSORIES (SEE ACCESSORY DRAWINGS)
- 5. MAKE-UP WATER PRESSURE 20 psi MIN [137 kPa], 50 psi MAX [344 kPa]
- 6. \*-APPROXIMATE DIMENSIONS DO NOT USE FOR PRE-FABRICATION OF CONNECTING PIPING
- 7. 3/4" [19mm] DIA. MOUNTING HOLES. REFER TO RECOMMENDED STEEL SUPPORT DRAWING.
- 8. DIMENSIONS LISTED AS FOLLOWS: ENGLISH FT-IN METRIC [mm]