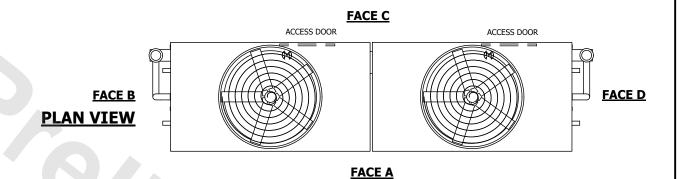

## NOTES:

**SHIPPING** 

WEIGHT

- 1. (M)- FAN MOTOR LOCATION
- 2. HEAVIEST SECTION IS UPPER SECTION
- 3. MPT DENOTES MALE PIPE THREAD
  FPT DENOTES FEMALE PIPE THREAD
  BFW DENOTES BEVELED FOR WELDING
  GVD DENOTES GROOVED
  FLG DENOTES FLANGE
  PE DENOTES PLAIN END
- 4. +UNIT WEIGHT DOES NOT INCLUDE ACCESSORIES (SEE ACCESSORY DRAWINGS)
- 5. MAKE-UP WATER PRESSURE 20 psi MIN [137 kPa], 50 psi MAX [344 kPa]
- 6. \*-APPROXIMATE DIMENSIONS DO NOT USE FOR PRE-FABRICATION OF CONNECTING PIPING
- 7. 3/4" [19mm] DIA. MOUNTING HOLES. REFER TO RECOMMENDED STEEL SUPPORT DRAWING.
- 8. DIMENSIONS LISTED AS FOLLOWS: ENGLISH FT-IN METRIC [mm]