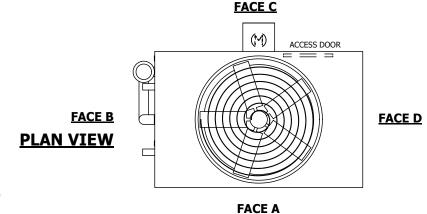

## NOTES:

- 1. (M)- FAN MOTOR LOCATION
- 2. HÉAVIEST SECTION IS UPPER SECTION
- 3. MPT DENOTES MALE PIPE THREAD
  FPT DENOTES FEMALE PIPE THREAD
  BFW DENOTES BEVELED FOR WELDING
  GVD DENOTES GROOVED
  FLG DENOTES FLANGE
  PE DENOTES PLAIN END
- 4. +UNIT WEIGHT DOES NOT INCLUDE ACCESSORIES (SEE ACCESSORY DRAWINGS)
- 5. MAKE-UP WATER PRESSURE 20 psi MIN [137 kPa], 50 psi MAX [344 kPa]
- 6. \*-APPROXIMATE DIMENSIONS DO NOT USE FOR PRE-FABRICATION OF CONNECTING PIPING
- 7. 3/4" [19mm] DIA. MOUNTING HOLES. REFER TO RECOMMENDED STEEL SUPPORT DRAWING.
- 8. DIMENSIONS LISTED AS FOLLOWS: ENGLISH FT-IN METRIC [mm]