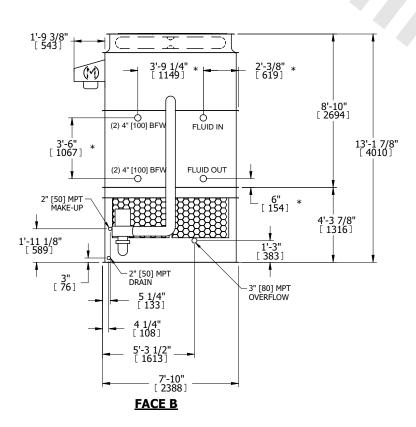

## NOTES:

- 1. (M)- FAN MOTOR LOCATION
- 2. HÉAVIEST SECTION IS UPPER SECTION
- 3. MPT DENOTES MALE PIPE THREAD
  FPT DENOTES FEMALE PIPE THREAD
  BFW DENOTES BEVELED FOR WELDING
  GVD DENOTES GROOVED
  FLG DENOTES FLANGE
  PE DENOTES PLAIN END
- 4. +UNIT WEIGHT DOES NOT INCLUDE ACCESSORIES (SEE ACCESSORY DRAWINGS)
- 5. MAKE-UP WATER PRESSURE 20 psi MIN [137 kPa], 50 psi MAX [344 kPa]
- 6. \*-APPROXIMATE DIMENSIONS DO NOT USE FOR PRE-FABRICATION OF CONNECTING PIPING
- 7. 3/4" [19mm] DIA. MOUNTING HOLES. REFER TO RECOMMENDED STEEL SUPPORT DRAWING.
- 8. DIMENSIONS LISTED AS FOLLOWS: ENGLISH FT-IN METRIC [mm]

OPERATING WEIGHT

22020 lbs+ [9990] kg+

HEAVIEST SECTION WEIGHT

13010 lbs+ [5905] kg+

NO. OF SHIPPING SECTIONS

DRAWN BY: