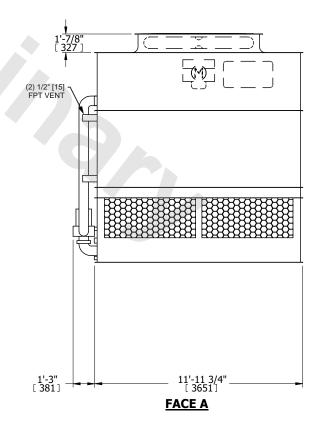

## NOTES:

- 1. (M)- FAN MOTOR LOCATION
- 2. HÉAVIEST SECTION IS UPPER SECTION
- 3. MPT DENOTES MALE PIPE THREAD
  FPT DENOTES FEMALE PIPE THREAD
  BFW DENOTES BEVELED FOR WELDING
  GVD DENOTES GROOVED
  FLG DENOTES FLANGE
  PE DENOTES PLAIN END
- 4. +UNIT WEIGHT DOES NOT INCLUDE ACCESSORIES (SEE ACCESSORY DRAWINGS)
- 5. MAKE-UP WATER PRESSURE 20 psi MIN [137 kPa], 50 psi MAX [344 kPa]
- 6. \*-APPROXIMATE DIMENSIONS DO NOT USE FOR PRE-FABRICATION OF CONNECTING PIPING
- 7. 3/4" [19mm] DIA. MOUNTING HOLES. REFER TO RECOMMENDED STEEL SUPPORT DRAWING.
- 8. DIMENSIONS LISTED AS FOLLOWS: ENGLISH FT-IN METRIC [mm]

OPERATING WEIGHT

22020 lbs+ [9990] kg+

HEAVIEST SECTION WEIGHT

13010 lbs+ [5905] kg+

NO. OF SHIPPING SECTIONS

DRAWN BY: