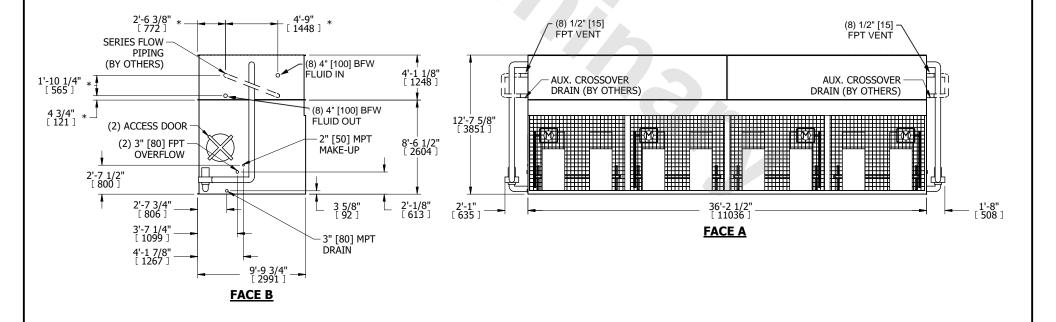

## NOTES:

- 1. (M)- FAN MOTOR LOCATION
- 2. MPT DENOTES MALE PIPE THREAD FPT DENOTES FEMALE PIPE THREAD BFW DENOTES BEVELED FOR WELDING GVD DENOTES GROOVED FLG DENOTES FLANGE PE DENOTES PLAIN END
- 3. +UNIT WEIGHT DOES NOT INCLUDE ACCESSORIES (SEE ACCESSORY DRAWINGS)
- 4. 3/4" [19mm] DIA. MOUNTING HOLES. REFER TÓ RECOMMENDED STEEL SUPPORT DRAWING
- 5. DIMENSIONS LISTED AS FOLLOWS: ENGLISH FT IN [METRIC] [mm]
- 6. \* APPROXIMATE DIMENSIONS DO NOT USE FOR PRE-FABRICATION OF CONNECTING PIPING
- 7. HEAVIEST SECTION IS COIL SECTION
- 8. MAKE-UP WATER PRESSURE 20 psi [137 kPa] MIN, 50 psi [344 kPa] MAX
- 9. SERIES FLOW PIPING AND AUX. CROSSOVER DRAIN ARE BY OTHERS