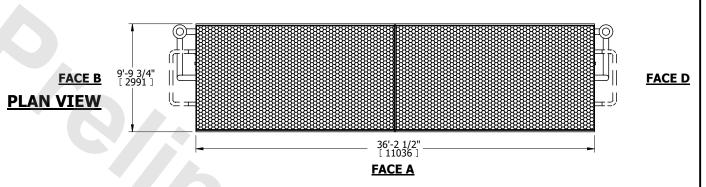

## NOTES:

- 1. (M)- FAN MOTOR LOCATION
- 2. MPT DENOTES MALE PIPE THREAD FPT DENOTES FEMALE PIPE THREAD BFW DENOTES BEVELED FOR WELDING GVD DENOTES GROOVED FLG DENOTES FLANGE PE DENOTES PLAIN END
- 3. +UNIT WEIGHT DOES NOT INCLUDE ACCESSORIES (SEE ACCESSORY DRAWINGS)
- 4. 3/4" [19mm] DIA. MOUNTING HOLES. REFER TÓ RECOMMENDED STEEL SUPPORT DRAWING
- 5. DIMENSIONS LISTED AS FOLLOWS: ENGLISH FT IN [METRIC] [mm]
- 6. \* APPROXIMATE DIMENSIONS DO NOT USE FOR PRE-FABRICATION OF CONNECTING PIPING
- 7. HEAVIEST SECTION IS COIL SECTION
- 8. MAKE-UP WATER PRESSURE 20 psi [137 kPa] MIN, 50 psi [344 kPa] MAX
- 9. SERIES FLOW PIPING AND AUX. CROSSOVER DRAIN ARE BY OTHERS