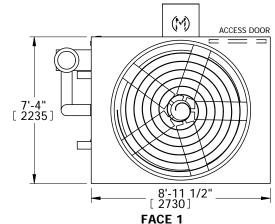

SERIAL #

NOTES:
1. (M)- FAN MOTOR LOCATION
2. HEAVIEST SECTION IS PLENUM/CASING SECTION
3. MPT DENOTES MALE PIPE THREAD

- 3. MPT DENOTES MALE PIPE THREAD FPT DENOTES FEMALE PIPE THREAD BFW DENOTES BEVELED FOR WELDING
- 4. +UNIT WEIGHT DOES NOT INCLUDE ACCESSORIES (SEE ACCESSORY DRAWINGS)
- 5. MAKE-UP WATER PRESSURE 20 psi MIN [137 kPa], 50 psi MAX [344 kPa]
- 6. \*-APPROXIMATE DIMENSIONS DO NOT USE FOR PRE-FABRICATION OF CONNECTING PIPING
- 7. MAKE-UP IS LOCATED 4 3/4" FROM CONNECTION END.

FACE 2
PLAN VIEW

SHIPPING WEIGHT

9790 lbs+ [4440] kg+

OPERATING WEIGHT

11550 lbs+ [5240] kg+

HEAVIEST SECTION WEIGHT

8190 lbs+ [3715] kg+

NO. OF SHIPPING SECTIONS