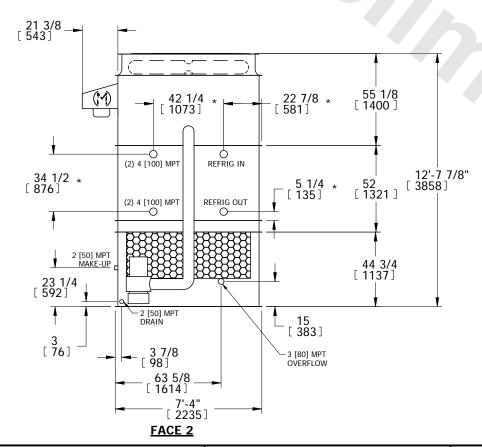

SERIAL #

NOTES:
1. (M)- FAN MOTOR LOCATION
2. HEAVIEST SECTION IS PLENUM/CASING SECTION
3. MPT DENOTES MALE PIPE THREAD

- 3. MPT DENOTES MALE PIPE THREAD FPT DENOTES FEMALE PIPE THREAD BFW DENOTES BEVELED FOR WELDING
- 4. +UNIT WEIGHT DOES NOT INCLUDE ACCESSORIES (SEE ACCESSORY DRAWINGS)
- 5. MAKE-UP WATER PRESSURE 20 psi MIN [137 kPa], 50 psi MAX [344 kPa]
- 6. \*-APPROXIMATE DIMENSIONS DO NOT USE FOR PRE-FABRICATION OF CONNECTING PIPING
- 7. MAKE-UP IS LOCATED 4 3/4" FROM CONNECTION END.

FACE 2
PLAN VIEW

SHIPPING WEIGHT

9790 lbs+ [4440] kg+

OPERATING WEIGHT

11550 lbs+ [5240] kg+

HEAVIEST SECTION WEIGHT

8190 lbs+ [3715] kg+

NO. OF SHIPPING SECTIONS