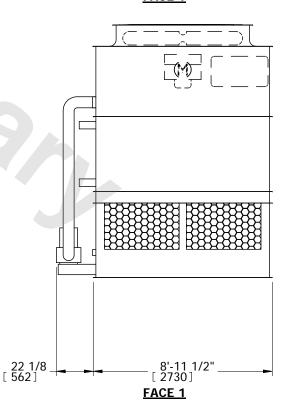

SERIAL #

NOTES:
1. (M)- FAN MOTOR LOCATION
2. HEAVIEST SECTION IS PLENUM/CASING SECTION
3. MPT DENOTES MALE PIPE THREAD

- 3. MPT DENOTES MALE PIPE THREAD FPT DENOTES FEMALE PIPE THREAD BFW DENOTES BEVELED FOR WELDING
- 4. +UNIT WEIGHT DOES NOT INCLUDE ACCESSORIES (SEE ACCESSORY DRAWINGS)
- 5. MAKE-UP WATER PRESSURE 20 psi MIN [137 kPa], 50 psi MAX [344 kPa]
- 6. \*-APPROXIMATE DIMENSIONS DO NOT USE FOR PRE-FABRICATION OF CONNECTING PIPING
- 7. MAKE-UP IS LOCATED 4 3/4" FROM CONNECTION END.

FACE 2
PLAN VIEW

SHIPPING WEIGHT

9790 lbs+ [4440] kg+

OPERATING WEIGHT

11550 lbs+ [5240] kg+

HEAVIEST SECTION WEIGHT

8190 lbs+ [3715] kg+

NO. OF SHIPPING SECTIONS