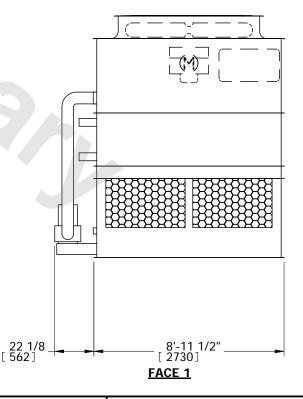

## EVAPCO, INC.

EVAPORATIVE CONDENSER

MODEL #
CATC-181

SCALE
N.T.S

DWG. #
CC2240906-DRC-ST

FEV. DATE
5/5/2024

SERIAL #

## NOTES:

- 1. (M)- FAN MOTOR LOCATION
- 2. HEAVIEST SECTION IS PLENUM/CASING SECTION
- 3. MPT DENOTES MALE PIPE THREAD FPT DENOTES FEMALE PIPE THREAD BFW DENOTES BEVELED FOR WELDING
- 4. +UNIT WEIGHT DOES NOT INCLUDE ACCESSORIES (SEE ACCESSORY DRAWINGS)
- 5. MAKE-UP WATER PRESSURE 20 psi MIN [137 kPa], 50 psi MAX [344 kPa]
- 6. \*-APPROXIMATE DIMENSIONS DO NOT USE FOR PRE-FABRICATION OF CONNECTING
- 7. MAKE-UP IS LOCATED 4 3/4" FROM CONNECTION END.

FACE 2
PLAN VIEW

SHIPPING WEIGHT

7540 lbs+ [3420] kg+

OPERATING WEIGHT

9140 lbs+ [4145] kg+

HEAVIEST SECTION WEIGHT

5940 lbs+ [2695] kg+

NO. OF SHIPPING SECTIONS