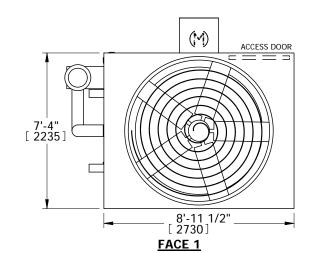

## EVAPCO, INC.

EVAPORATIVE CONDENSER

MODEL #
CATC-181

SCALE
N.T.S

DWG. #
CC2240906-DRC-ST

FEV. DATE
5/5/2024

SERIAL #

## NOTES:

- 1. (M)- FAN MOTOR LOCATION
- 2. HEAVIEST SECTION IS PLENUM/CASING SECTION
- 3. MPT DENOTES MALE PIPE THREAD FPT DENOTES FEMALE PIPE THREAD BFW DENOTES BEVELED FOR WELDING
- 4. +UNIT WEIGHT DOES NOT INCLUDE ACCESSORIES (SEE ACCESSORY DRAWINGS)
- 5. MAKE-UP WATER PRESSURE 20 psi MIN [137 kPa], 50 psi MAX [344 kPa]
- 6. \*-APPROXIMATE DIMENSIONS DO NOT USE FOR PRE-FABRICATION OF CONNECTING
- 7. MAKE-UP IS LOCATED 4 3/4" FROM CONNECTION END.

FACE 2
PLAN VIEW

SHIPPING WEIGHT

7540 lbs+ [3420] kg+

OPERATING WEIGHT

9140 lbs+ [4145] kg+

HEAVIEST SECTION WEIGHT

5940 lbs+ [2695] kg+

NO. OF SHIPPING SECTIONS