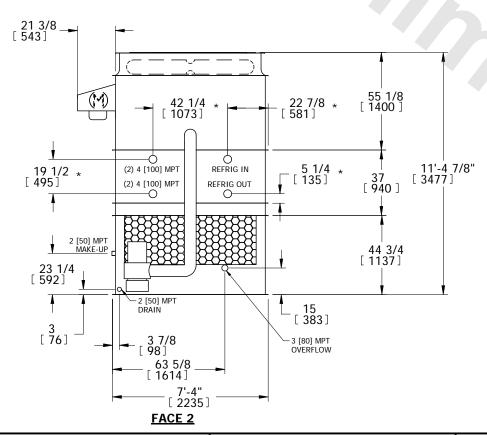

## EVAPCO, INC.

EVAPORATIVE CONDENSER

MODEL #
CATC-181

SCALE
N.T.S

DWG. #
CC2240906-DRC-ST

FEV. DATE
5/5/2024

SERIAL #

## NOTES:

- 1. (M)- FAN MOTOR LOCATION
- 2. HEAVIEST SECTION IS PLENUM/CASING SECTION
- 3. MPT DENOTES MALE PIPE THREAD FPT DENOTES FEMALE PIPE THREAD BFW DENOTES BEVELED FOR WELDING
- 4. +UNIT WEIGHT DOES NOT INCLUDE ACCESSORIES (SEE ACCESSORY DRAWINGS)
- 5. MAKE-UP WATER PRESSURE 20 psi MIN [137 kPa], 50 psi MAX [344 kPa]
- 6. \*-APPROXIMATE DIMENSIONS DO NOT USE FOR PRE-FABRICATION OF CONNECTING
- 7. MAKE-UP IS LOCATED 4 3/4" FROM CONNECTION END.

FACE 2
PLAN VIEW

SHIPPING WEIGHT

7540 lbs+ [3420] kg+

OPERATING WEIGHT

9140 lbs+ [4145] kg+

HEAVIEST SECTION WEIGHT

5940 lbs+ [2695] kg+

NO. OF SHIPPING SECTIONS

2