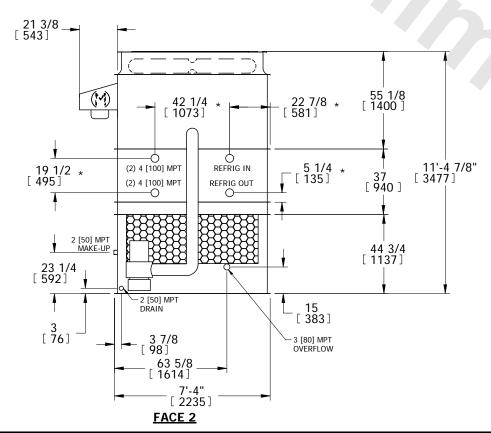

## NOTES:

- 1. (M)- FAN MOTOR LOCATION
- 2. HEAVIEST SECTION IS PLENUM/CASING SECTION
- 3. MPT DENOTES MALE PIPE THREAD FPT DENOTES FEMALE PIPE THREAD BFW DENOTES BEVELED FOR WELDING
- 4. +UNIT WEIGHT DOES NOT INCLUDE ACCESSORIES (SEE ACCESSORY DRAWINGS)
- 5. MAKE-UP WATER PRESSURE 20 psi MIN [137 kPa], 50 psi MAX [344 kPa]
- 6. \*-APPROXIMATE DIMENSIONS DO NOT USE FOR PRE-FABRICATION OF CONNECTING PIPING
- 7. MAKE-UP IS LOCATED 4 3/4" FROM CONNECTION END.

FACE 2
PLAN VIEW

SHIPPING WEIGHT

7540 lbs+ [3420] kg+

OPERATING WEIGHT

9140 lbs+ [4145] kg+

HEAVIEST SECTION WEIGHT

5940 lbs+ [2695] kg+

NO. OF SHIPPING SECTIONS