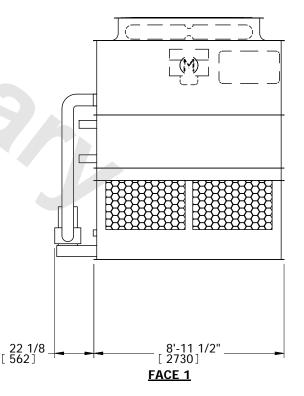

## NOTES:

- 1. (M)- FAN MOTOR LOCATION
- 2. HEAVIEST SECTION IS PLENUM/CASING SECTION
- 3. MPT DENOTES MALE PIPE THREAD FPT DENOTES FEMALE PIPE THREAD BFW DENOTES BEVELED FOR WELDING
- 4. +UNIT WEIGHT DOES NOT INCLUDE ACCESSORIES (SEE ACCESSORY DRAWINGS)
- 5. MAKE-UP WATER PRESSURE 20 psi MIN [137 kPa], 50 psi MAX [344 kPa]
- 6. \*-APPROXIMATE DIMENSIONS DO NOT USE FOR PRE-FABRICATION OF CONNECTING PIPING
- 7. MAKE-UP IS LOCATED 4 3/4" FROM CONNECTION END.