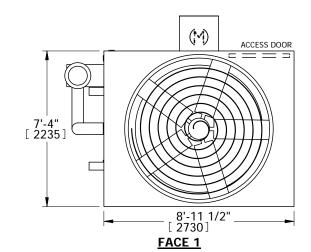

## EVAPCO, INC.

EVAPORATIVE CONDENSER

MODEL #
CATC-193

SCALE
N.T.S

DWG. #
CC2240906-DRC-ST

FEV. DATE
5/18/2024

SERIAL #

## NOTES:

- 1. (M)- FAN MOTOR LOCATION
- 2. HEAVIEST SECTION IS PLENUM/CASING SECTION
- 3. MPT DENOTES MALE PIPE THREAD FPT DENOTES FEMALE PIPE THREAD BFW DENOTES BEVELED FOR WELDING
- 4. +UNIT WEIGHT DOES NOT INCLUDE ACCESSORIES (SEE ACCESSORY DRAWINGS)
- 5. MAKE-UP WATER PRESSURE 20 psi MIN [137 kPa], 50 psi MAX [344 kPa]
- 6. \*-APPROXIMATE DIMENSIONS DO NOT USE FOR PRE-FABRICATION OF CONNECTING PIPING
- 7. MAKE-UP IS LOCATED 4 3/4" FROM CONNECTION END.