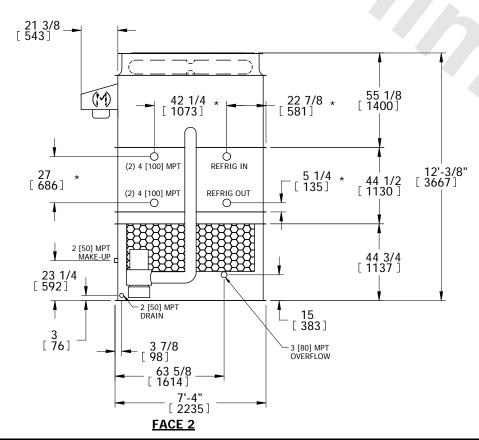

## NOTES:

- 1. (M)- FAN MOTOR LOCATION
- 2. HÉAVIEST SECTION IS PLENUM/CASING SECTION
- 3. MPT DENOTES MALE PIPE THREAD FPT DENOTES FEMALE PIPE THREAD BFW DENOTES BEVELED FOR WELDING
- 4. +UNIT WEIGHT DOES NOT INCLUDE ACCESSORIES (SEE ACCESSORY DRAWINGS)
- 5. MAKE-UP WATER PRESSURE 20 psi MIN [137 kPa], 50 psi MAX [344 kPa]
- 6. \*-APPROXIMATE DIMENSIONS DO NOT USE FOR PRE-FABRICATION OF CONNECTING PIPING
- 7. MAKE-UP IS LOCATED 4 3/4" FROM CONNECTION END.

FACE 2
PLAN VIEW

SHIPPING WEIGHT

8700 lbs+ [3945] kg+

OPERATING WEIGHT

10380 lbs+ [4710] kg+

HEAVIEST SECTION WEIGHT

7100 lbs+ [3220] kg+

NO. OF SHIPPING SECTIONS