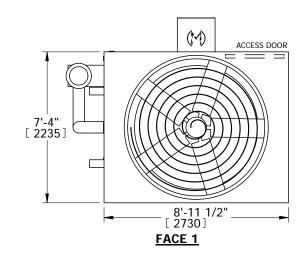

## EVAPCO, INC.

EVAPORATIVE CONDENSER

MODEL #
CATC-208

SCALE N.T.S

DWG. #
CC2240908-DRC-ST

REV. DATE 5/18/2024

SERIAL #
5/18/2024

## NOTES:

- 1. (M)- FAN MOTOR LOCATION
- 2. HÉAVIEST SECTION IS PLENUM/CASING SECTION
- 3. MPT DENOTES MALE PIPE THREAD FPT DENOTES FEMALE PIPE THREAD BFW DENOTES BEVELED FOR WELDING
- 4. +UNIT WEIGHT DOES NOT INCLUDE ACCESSORIES (SEE ACCESSORY DRAWINGS)
- 5. MAKE-UP WATER PRESSURE 20 psi MIN [137 kPa], 50 psi MAX [344 kPa]
- 6. \*-APPROXIMATE DIMENSIONS DO NOT USE FOR PRE-FABRICATION OF CONNECTING PIPING
- 7. MAKE-UP IS LOCATED 4 3/4" FROM CONNECTION END.

FACE 2
PLAN VIEW

SHIPPING WEIGHT

8700 lbs+ [3945] kg+

OPERATING WEIGHT

10380 lbs+ [4710] kg+

HEAVIEST SECTION WEIGHT

7100 lbs+ [3220] kg+

NO. OF SHIPPING SECTIONS