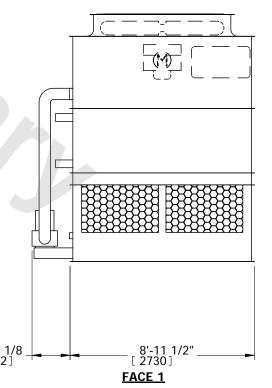

## NOTES:

- 1. (M)- FAN MOTOR LOCATION
- 2. HÉAVIEST SECTION IS PLENUM/CASING SECTION
- 3. MPT DENOTES MALE PIPE THREAD FPT DENOTES FEMALE PIPE THREAD BFW DENOTES BEVELED FOR WELDING
- 4. +UNIT WEIGHT DOES NOT INCLUDE ACCESSORIES (SEE ACCESSORY DRAWINGS)
- 5. MAKE-UP WATER PRESSURE 20 psi MIN [137 kPa], 50 psi MAX [344 kPa]
- 6. \*-APPROXIMATE DIMENSIONS DO NOT USE FOR PRE-FABRICATION OF CONNECTING PIPING
- 7. MAKE-UP IS LOCATED 4 3/4" FROM CONNECTION END.

FACE 2
PLAN VIEW

SHIPPING WEIGHT

8700 lbs+ [3945] kg+

OPERATING WEIGHT

10380 lbs+ [4710] kg+

HEAVIEST SECTION WEIGHT

7100 lbs+ [3220] kg+

NO. OF SHIPPING SECTIONS