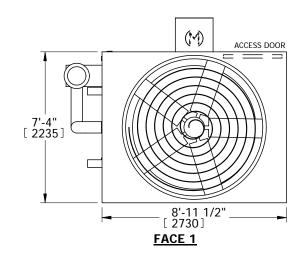

## NOTES:

- 1. (M)- FAN MOTOR LOCATION
- 2. HÉAVIEST SECTION IS PLENUM/CASING SECTION
- 3. MPT DENOTES MALE PIPE THREAD FPT DENOTES FEMALE PIPE THREAD BFW DENOTES BEVELED FOR WELDING
- 4. +UNIT WEIGHT DOES NOT INCLUDE ACCESSORIES (SEE ACCESSORY DRAWINGS)
- 5. MAKE-UP WATER PRESSURE 20 psi MIN [137 kPa], 50 psi MAX [344 kPa]
- 6. \*-APPROXIMATE DIMENSIONS DO NOT USE FOR PRE-FABRICATION OF CONNECTING PIPING
- 7. MAKE-UP IS LOCATED 4 3/4" FROM CONNECTION END.

FACE 2
PLAN VIEW

SHIPPING WEIGHT

8700 lbs+ [3945] kg+

OPERATING WEIGHT

10380 lbs+ [4710] kg+

HEAVIEST SECTION WEIGHT

7100 lbs+ [3220] kg+

NO. OF SHIPPING SECTIONS