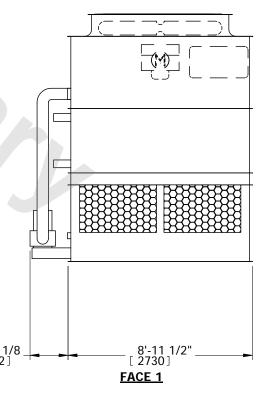

## NOTES:

- 1. (M)- FAN MOTOR LOCATION
- 2. HÉAVIEST SECTION IS PLENUM/CASING SECTION
- 3. MPT DENOTES MALE PIPE THREAD FPT DENOTES FEMALE PIPE THREAD BFW DENOTES BEVELED FOR WELDING
- 4. +UNIT WEIGHT DOES NOT INCLUDE ACCESSORIES (SEE ACCESSORY DRAWINGS)
- 5. MAKE-UP WATER PRESSURE 20 psi MIN [137 kPa], 50 psi MAX [344 kPa]
- 6. \*-APPROXIMATE DIMENSIONS DO NOT USE FOR PRE-FABRICATION OF CONNECTING PIPING
- 7. MAKE-UP IS LOCATED 4 3/4" FROM CONNECTION END.

FACE 2
PLAN VIEW

SHIPPING WEIGHT

8700 lbs+ [3945] kg+

OPERATING WEIGHT

10380 lbs+ [4710] kg+

HEAVIEST SECTION WEIGHT

7100 lbs+ [3220] kg+

NO. OF SHIPPING SECTIONS