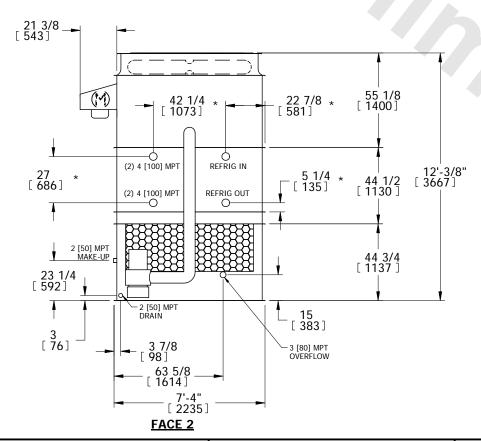

## NOTES:

- 1. (M)- FAN MOTOR LOCATION
- 2. HÉAVIEST SECTION IS PLENUM/CASING SECTION
- 3. MPT DENOTES MALE PIPE THREAD FPT DENOTES FEMALE PIPE THREAD BFW DENOTES BEVELED FOR WELDING
- 4. +UNIT WEIGHT DOES NOT INCLUDE ACCESSORIES (SEE ACCESSORY DRAWINGS)
- 5. MAKE-UP WATER PRESSURE 20 psi MIN [137 kPa], 50 psi MAX [344 kPa]
- 6. \*-APPROXIMATE DIMENSIONS DO NOT USE FOR PRE-FABRICATION OF CONNECTING PIPING
- 7. MAKE-UP IS LOCATED 4 3/4" FROM CONNECTION END.

FACE 2
PLAN VIEW

SHIPPING WEIGHT

8700 lbs+ [3945] kg+

OPERATING WEIGHT

10380 lbs+ [4710] kg+

HEAVIEST SECTION WEIGHT

7100 lbs+ [3220] kg+

NO. OF SHIPPING SECTIONS