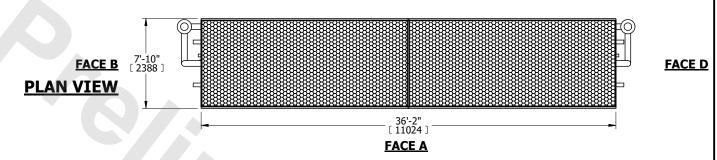

## NOTES:

- 1. (M)- FAN MOTOR LOCATION
- 2. HÉAVIEST SECTION IS COIL SECTION
- 3. MPT DENOTES MALE PIPE THREAD FPT DENOTES FEMALE PIPE THREAD BFW DENOTES BEVELED FOR WELDING **GVD DENOTES GROOVED** FLG DENOTES FLANGE
- PE DENOTES PLAIN END
- 4. +UNIT WEIGHT DOES NOT INCLUDE
- ACCESSORIES (SEE ACCESSORY DRAWINGS) 5. 3/4" [19mm] DIA. MOUNTING HOLES. REFER TO RECOMMENDED STEEL SUPPORT DRAWING
- 6. DIMENSIONS LISTED AS FOLLOWS: ENGLISH FT IN [METRIC] [mm]
- 7. \* APPROXIMATE DIMENSIONS DO NOT USE FOR PRE-FABRICATION OF CONNECTING PIPING
- 8. MAKE-UP WATER PRESSURE 20 psi [137 kPa] MIN, 50 psi [344 kPa] MAX