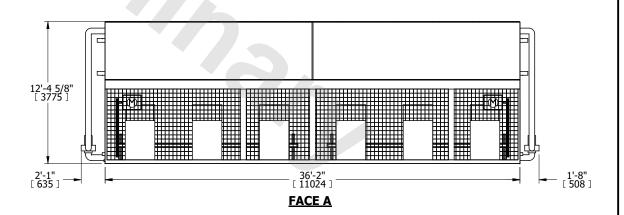

## NOTES:

- 1. (M)- FAN MOTOR LOCATION
- 2. HÉAVIEST SECTION IS COIL SECTION
- 3. MPT DENOTES MALE PIPE THREAD FPT DENOTES FEMALE PIPE THREAD BFW DENOTES BEVELED FOR WELDING **GVD DENOTES GROOVED** FLG DENOTES FLANGE
- PE DENOTES PLAIN END
- 4. +UNIT WEIGHT DOES NOT INCLUDE
- ACCESSORIES (SEE ACCESSORY DRAWINGS) 5. 3/4" [19mm] DIA. MOUNTING HOLES. REFER TO RECOMMENDED STEEL SUPPORT DRAWING
- 6. DIMENSIONS LISTED AS FOLLOWS: ENGLISH FT IN [METRIC] [mm]
- 7. \* APPROXIMATE DIMENSIONS DO NOT USE FOR PRE-FABRICATION OF CONNECTING PIPING
- 8. MAKE-UP WATER PRESSURE 20 psi [137 kPa] MIN, 50 psi [344 kPa] MAX