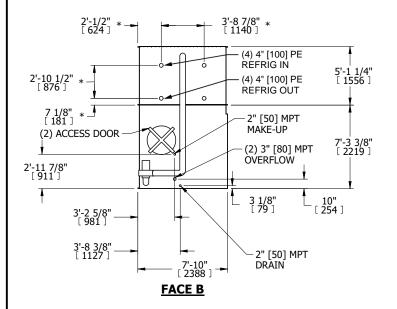

## NOTES:

- 1. (M)- FAN MOTOR LOCATION
- 2. HÉAVIEST SECTION IS COIL SECTION
- 3. MPT DENOTES MALE PIPE THREAD FPT DENOTES FEMALE PIPE THREAD BFW DENOTES BEVELED FOR WELDING **GVD DENOTES GROOVED** FLG DENOTES FLANGE
- PE DENOTES PLAIN END
- 4. +UNIT WEIGHT DOES NOT INCLUDE
- ACCESSORIES (SEE ACCESSORY DRAWINGS) 5. 3/4" [19mm] DIA. MOUNTING HOLES. REFER TO RECOMMENDED STEEL SUPPORT DRAWING
- 6. DIMENSIONS LISTED AS FOLLOWS: ENGLISH FT IN [METRIC] [mm]
- 7. \* APPROXIMATE DIMENSIONS DO NOT USE FOR PRE-FABRICATION OF CONNECTING PIPING
- 8. MAKE-UP WATER PRESSURE 20 psi [137 kPa] MIN, 50 psi [344 kPa] MAX