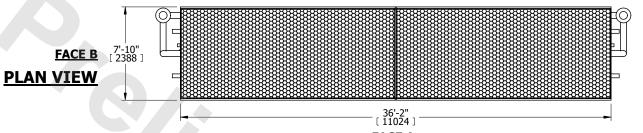

## NOTES:

- 1. (M)- FAN MOTOR LOCATION
- 2. HEAVIEST SECTION IS COIL SECTION
- 3. MPT DENOTES MALE PIPE THREAD
  FPT DENOTES FEMALE PIPE THREAD
  BFW DENOTES BEVELED FOR WELDING
  GVD DENOTES GROOVED
  FLG DENOTES PLANGE
- PE DENOTES PLAIN END
- 4. +UNIT WEIGHT DOES NOT INCLUDE ACCESSORIES (SEE ACCESSORY DRAWINGS)
- 5. 3/4" [19mm] DIA. MOUNTING HOLES. REFER TO RECOMMENDED STEEL SUPPORT DRAWING
- 6. DIMENSIONS LISTED AS FOLLOWS: ENGLISH FT IN
- [METRIC] [mm] 7. \* APPROXIMATE DIMENSIONS DO NOT
- USE FOR PRE-FABRICATION OF CONNECTING PIPING 8. MAKE-UP WATER PRESSURE
- 20 psi [137 kPa] MIN, 50 psi [344 kPa] MAX