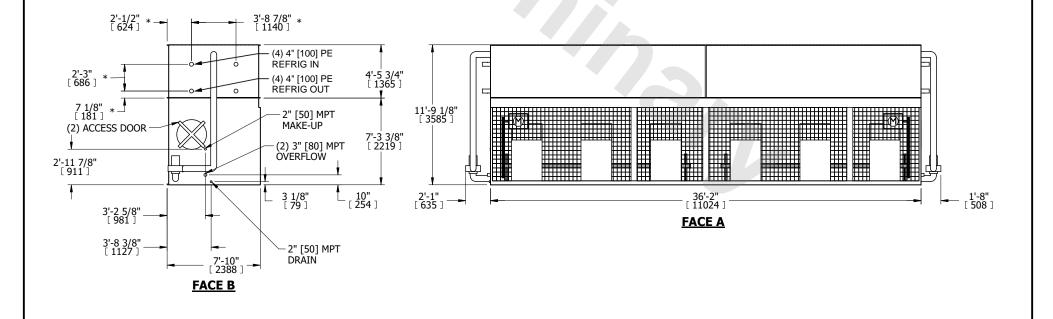

## NOTES:

- 1. (M)- FAN MOTOR LOCATION
- 2. HEAVIEST SECTION IS COIL SECTION
- 3. MPT DENOTES MALE PIPE THREAD
  FPT DENOTES FEMALE PIPE THREAD
  BFW DENOTES BEVELED FOR WELDING
  GVD DENOTES GROOVED
  FLG DENOTES PLANGE
- PE DENOTES PLAIN END
- 4. +UNIT WEIGHT DOES NOT INCLUDE ACCESSORIES (SEE ACCESSORY DRAWINGS)
- 5. 3/4" [19mm] DIA. MOUNTING HOLES. REFER TO RECOMMENDED STEEL SUPPORT DRAWING
- 6. DIMENSIONS LISTED AS FOLLOWS: ENGLISH FT IN
- [METRIC] [mm] 7. \* APPROXIMATE DIMENSIONS DO NOT
- USE FOR PRE-FABRICATION OF CONNECTING PIPING 8. MAKE-UP WATER PRESSURE
- 20 psi [137 kPa] MIN, 50 psi [344 kPa] MAX

**FACE C** 

FACE A

**FACE D**