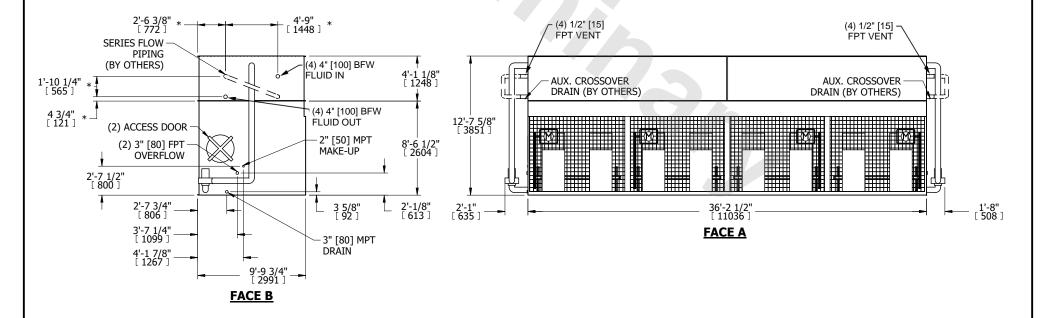

## NOTES:

- 1. (M)- FAN MOTOR LOCATION
- 2. MPT DENOTES MALE PIPE THREAD FPT DENOTES FEMALE PIPE THREAD BFW DENOTES BEVELED FOR WELDING GVD DENOTES GROOVED FLG DENOTES FLANGE
- PE DENOTES PLAIN END
  3. +UNIT WEIGHT DOES NOT INCLUDE
  ACCESSORIES (SEE ACCESSORY DRAWINGS)
- 4. 3/4" [19mm] DIA. MOUNTING HOLES. REFER TÓ RECOMMENDED STEEL SUPPORT DRAWING
- 5. DIMENSIONS LISTED AS FOLLOWS: ENGLISH FT IN [METRIC] [mm]
- 6. \* APPROXIMATE DIMENSIONS DO NOT USE FOR PRE-FABRICATION OF CONNECTING PIPING
- 7. HEAVIEST SECTION IS COIL SECTION
- 8. MAKE-UP WATER PRESSURE 20 psi [137 kPa] MIN, 50 psi [344 kPa] MAX
- 9. SERIES FLOW PIPING AND AUX. CROSSOVER DRAIN ARE BY OTHERS

## FACE C