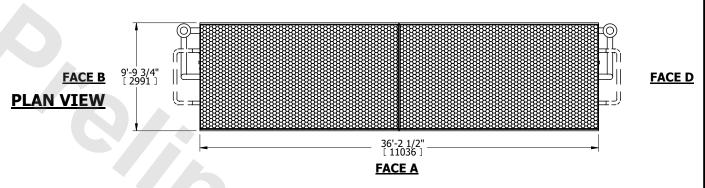

## NOTES:

- 1. (M)- FAN MOTOR LOCATION
- 2. MPT DENOTES MALE PIPE THREAD FPT DENOTES FEMALE PIPE THREAD BFW DENOTES BEVELED FOR WELDING GVD DENOTES GROOVED FLG DENOTES FLANGE
- PE DENOTES PLAIN END
  3. +UNIT WEIGHT DOES NOT INCLUDE
  ACCESSORIES (SEE ACCESSORY DRAWINGS)
- 4. 3/4" [19mm] DIA. MOUNTING HOLES. REFER TÓ RECOMMENDED STEEL SUPPORT DRAWING
- 5. DIMENSIONS LISTED AS FOLLOWS: ENGLISH FT IN [METRIC] [mm]
- 6. \* APPROXIMATE DIMENSIONS DO NOT USE FOR PRE-FABRICATION OF CONNECTING PIPING
- 7. HEAVIEST SECTION IS COIL SECTION
- 8. MAKE-UP WATER PRESSURE 20 psi [137 kPa] MIN, 50 psi [344 kPa] MAX
- 9. SERIES FLOW PIPING AND AUX. CROSSOVER DRAIN ARE BY OTHERS