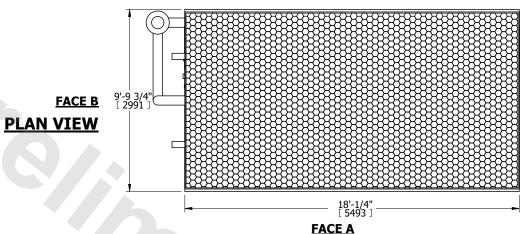

**FACE B** 

18660 lbs+ [8465] kg+

**OPERATING** 

WEIGHT

8. MAKE-UP WATER PRESSURE 20 psi [137 kPa] MIN, 50 psi [344 kPa] MAX

## FACE C

**FACE D** 

DRAWN BY:

NO. OF SHIPPING SECTIONS

FACE A

11530 lbs+ [5230] kg+

28410 lbs+ [12890] kg+

HEAVIEST SECTION