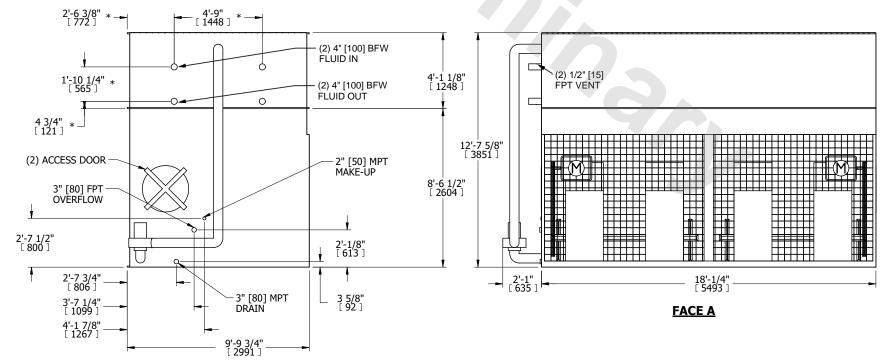

## NOTES:

**SHIPPING** 

WEIGHT

- 1. (M)- FAN MOTOR LOCATION
- 2. HÉAVIEST SECTION IS COIL SECTION
- 3. MPT DENOTES MALE PIPE THREAD FPT DENOTES FEMALE PIPE THREAD BFW DENOTES BEVELED FOR WELDING GVD DENOTES GROOVED FLG DENOTES FLANGE PE DENOTES PLAIN END
- 4. +UNIT WEIGHT DOES NOT INCLUDE ACCESSORIES (SEE ACCESSORY DRAWINGS)
- 5. 3/4" [19mm] DIA. MOUNTING HOLES. REFER TO RECOMMENDED STEEL SUPPORT DRAWING
- 6. DIMENSIONS LISTED AS FOLLOWS: ENGLISH FT IN [METRIC] [mm]
- 7. \* APPROXIMATE DIMENSIONS DO NOT USE FOR PRE-FABRICATION OF CONNECTING PIPING

**FACE B** 

18660 lbs+ [8465] kg+

**OPERATING** 

WEIGHT

8. MAKE-UP WATER PRESSURE 20 psi [137 kPa] MIN, 50 psi [344 kPa] MAX

## FACE C

**FACE D** 

DRAWN BY:

NO. OF SHIPPING SECTIONS

FACE A

11530 lbs+ [5230] kg+

28410 lbs+ [12890] kg+

HEAVIEST SECTION