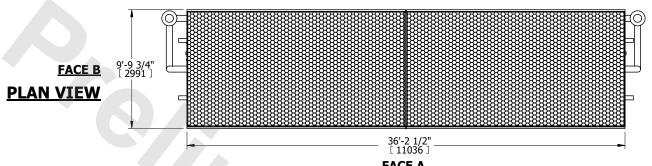

## NOTES:

- 1. (M)- FAN MOTOR LOCATION
- 2. HÉAVIEST SECTION IS COIL SECTION
- 3. MPT DENOTES MALE PIPE THREAD FPT DENOTES FEMALE PIPE THREAD BFW DENOTES BEVELED FOR WELDING **GVD DENOTES GROOVED** FLG DENOTES FLANGE PE DENOTES PLAIN END
- 4. +UNIT WEIGHT DOES NOT INCLUDE ACCESSORIES (SEE ACCESSORY DRAWINGS)
- 5. 3/4" [19mm] DIA. MOUNTING HOLES. REFER TO RECOMMENDED STEEL SUPPORT DRAWING
- 6. DIMENSIONS LISTED AS FOLLOWS: ENGLISH FT IN [METRIC] [mm]
- 7. \* APPROXIMATE DIMENSIONS DO NOT USE FOR PRE-FABRICATION OF CONNECTING PIPING 8. MAKE-UP WATER PRESSURE
- 20 psi [137 kPa] MIN, 50 psi [344 kPa] MAX