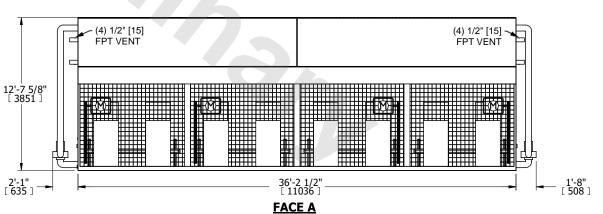

## NOTES:

- 1. (M)- FAN MOTOR LOCATION
- 2. HÉAVIEST SECTION IS COIL SECTION
- 3. MPT DENOTES MALE PIPE THREAD FPT DENOTES FEMALE PIPE THREAD BFW DENOTES BEVELED FOR WELDING **GVD DENOTES GROOVED** FLG DENOTES FLANGE PE DENOTES PLAIN END
- 4. +UNIT WEIGHT DOES NOT INCLUDE ACCESSORIES (SEE ACCESSORY DRAWINGS)
- 5. 3/4" [19mm] DIA. MOUNTING HOLES. REFER TO RECOMMENDED STEEL SUPPORT DRAWING
- 6. DIMENSIONS LISTED AS FOLLOWS: ENGLISH FT IN [METRIC] [mm]
- 7. \* APPROXIMATE DIMENSIONS DO NOT USE FOR PRE-FABRICATION OF CONNECTING PIPING 8. MAKE-UP WATER PRESSURE
- 20 psi [137 kPa] MIN, 50 psi [344 kPa] MAX