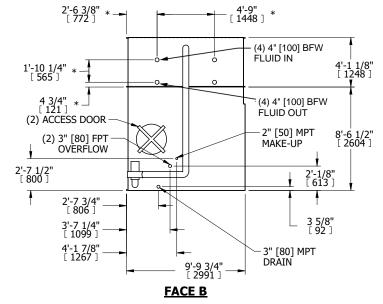

## NOTES:

- 1. (M)- FAN MOTOR LOCATION
- 2. HÉAVIEST SECTION IS COIL SECTION
- 3. MPT DENOTES MALE PIPE THREAD FPT DENOTES FEMALE PIPE THREAD BFW DENOTES BEVELED FOR WELDING **GVD DENOTES GROOVED** FLG DENOTES FLANGE PE DENOTES PLAIN END
- 4. +UNIT WEIGHT DOES NOT INCLUDE ACCESSORIES (SEE ACCESSORY DRAWINGS)
- 5. 3/4" [19mm] DIA. MOUNTING HOLES. REFER TO RECOMMENDED STEEL SUPPORT DRAWING
- 6. DIMENSIONS LISTED AS FOLLOWS: ENGLISH FT IN [METRIC] [mm]
- 7. \* APPROXIMATE DIMENSIONS DO NOT USE FOR PRE-FABRICATION OF CONNECTING PIPING 8. MAKE-UP WATER PRESSURE
- 20 psi [137 kPa] MIN, 50 psi [344 kPa] MAX