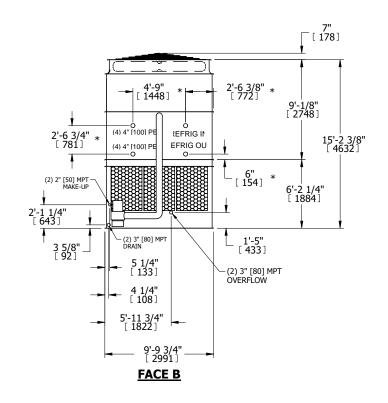

## NOTES:

- 1. (M)- FAN MOTOR LOCATION
- 2. HEAVIEST SECTION IS UPPER SECTION
- 3. MPT DENOTES MALE PIPE THREAD
  FPT DENOTES FEMALE PIPE THREAD
  BFW DENOTES BEVELED FOR WELDING
  GVD DENOTES GROOVED
  FLG DENOTES FLANGE
  PE DENOTES PLAIN END
- 4. +UNIT WEIGHT DOES NOT INCLUDE ACCESSORIES (SEE ACCESSORY DRAWINGS)
- 5. MAKE-UP WATER PRESSURE 20 psi MIN [137 kPa], 50 psi MAX [344 kPa]
- 6. \*-APPROXIMATE DIMENSIONS DO NOT USE FOR PRE-FABRICATION OF CONNECTING PIPING
- 7. 3/4" [19mm] DIA. MOUNTING HOLES. REFER TO RECOMMENDED STEEL SUPPORT DRAWING.
- 8. DIMENSIONS LISTED AS FOLLOWS: ENGLISH FT-IN METRIC [mm]