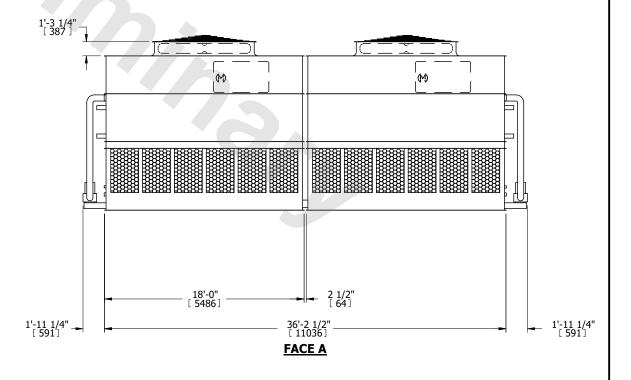

## NOTES:

- 1. (M)- FAN MOTOR LOCATION
- 2. HEAVIEST SECTION IS UPPER SECTION
- 3. MPT DENOTES MALE PIPE THREAD
  FPT DENOTES FEMALE PIPE THREAD
  BFW DENOTES BEVELED FOR WELDING
  GVD DENOTES GROOVED
  FLG DENOTES FLANGE
  PE DENOTES PLAIN END
- 4. +UNIT WEIGHT DOES NOT INCLUDE ACCESSORIES (SEE ACCESSORY DRAWINGS)
- 5. MAKE-UP WATER PRESSURE 20 psi MIN [137 kPa], 50 psi MAX [344 kPa]
- 6. \*-APPROXIMATE DIMENSIONS DO NOT USE FOR PRE-FABRICATION OF CONNECTING PIPING
- 7. 3/4" [19mm] DIA. MOUNTING HOLES. REFER TO RECOMMENDED STEEL SUPPORT DRAWING.
- 8. DIMENSIONS LISTED AS FOLLOWS: ENGLISH FT-IN METRIC [mm]