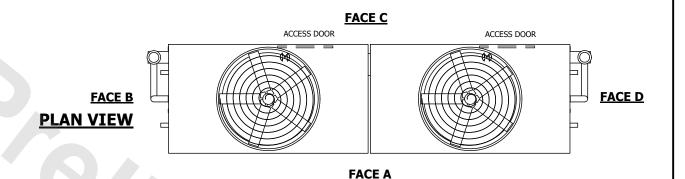

## NOTES:

- 1. (M)- FAN MOTOR LOCATION
- 2. HEAVIEST SECTION IS UPPER SECTION
- 3. MPT DENOTES MALE PIPE THREAD
  FPT DENOTES FEMALE PIPE THREAD
  BFW DENOTES BEVELED FOR WELDING
  GVD DENOTES GROOVED
  FLG DENOTES FLANGE
  PE DENOTES PLAIN END
- 4. +UNIT WEIGHT DOES NOT INCLUDE ACCESSORIES (SEE ACCESSORY DRAWINGS)
- 5. MAKE-UP WATER PRESSURE 20 psi MIN [137 kPa], 50 psi MAX [344 kPa]
- 6. \*-APPROXIMATE DIMENSIONS DO NOT USE FOR PRE-FABRICATION OF CONNECTING PIPING
- 7. 3/4" [19mm] DIA. MOUNTING HOLES. REFER TO RECOMMENDED STEEL SUPPORT DRAWING.
- 8. DIMENSIONS LISTED AS FOLLOWS: ENGLISH FT-IN METRIC [mm]