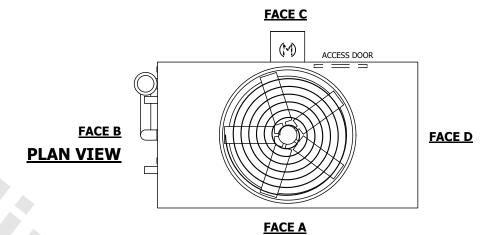

## NOTES:

- 1. (M)- FAN MOTOR LOCATION
- 2. HEAVIEST SECTION IS UPPER SECTION
- 3. MPT DENOTES MALE PIPE THREAD FPT DENOTES FEMALE PIPE THREAD BFW DENOTES BEVELED FOR WELDING **GVD DENOTES GROOVED** FLG DENOTES FLANGE PE DENOTES PLAIN END
- 4. +UNIT WEIGHT DOES NOT INCLUDE ACCESSORIES (SEE ACCESSORY DRAWINGS)
- 5. MAKE-UP WATER PRESSURE 20 psi MIN [137 kPa], 50 psi MAX [344 kPa]
- 6. \*-APPROXIMATE DIMENSIONS DO NOT USE FOR PRE-FABRICATION OF CONNECTING
- 7. 3/4" [19mm] DIA. MOUNTING HOLES. REFER TO RECOMMENDED STEEL SUPPORT DRAWING.
- 8. DIMENSIONS LISTED AS FOLLOWS: **ENGLISH FT-IN** METRIC [mm]