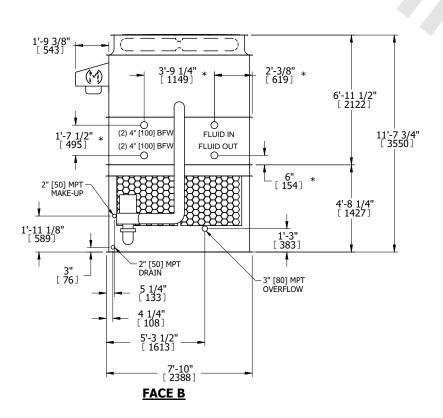

## NOTES:

- 1. (M)- FAN MOTOR LOCATION
- 2. HEAVIEST SECTION IS UPPER SECTION
- 3. MPT DENOTES MALE PIPE THREAD FPT DENOTES FEMALE PIPE THREAD BFW DENOTES BEVELED FOR WELDING **GVD DENOTES GROOVED** FLG DENOTES FLANGE PE DENOTES PLAIN END
- 4. +UNIT WEIGHT DOES NOT INCLUDE ACCESSORIES (SEE ACCESSORY DRAWINGS)
- 5. MAKE-UP WATER PRESSURE 20 psi MIN [137 kPa], 50 psi MAX [344 kPa]
- 6. \*-APPROXIMATE DIMENSIONS DO NOT USE FOR PRE-FABRICATION OF CONNECTING
- 7. 3/4" [19mm] DIA. MOUNTING HOLES. REFER TO RECOMMENDED STEEL SUPPORT DRAWING.
- 8. DIMENSIONS LISTED AS FOLLOWS: **ENGLISH FT-IN** METRIC [mm]