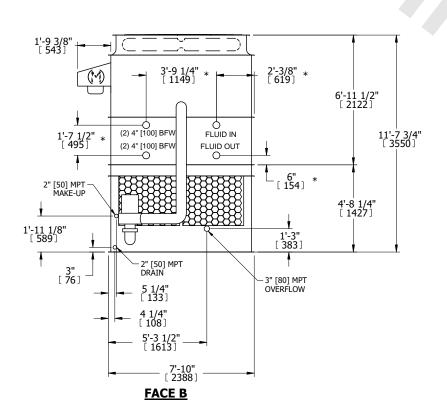

## NOTES:

- 1. (M)- FAN MOTOR LOCATION
- 2. HEAVIEST SECTION IS UPPER SECTION
- 3. MPT DENOTES MALE PIPE THREAD FPT DENOTES FEMALE PIPE THREAD BFW DENOTES BEVELED FOR WELDING **GVD DENOTES GROOVED** FLG DENOTES FLANGE PE DENOTES PLAIN END
- 4. +UNIT WEIGHT DOES NOT INCLUDE ACCESSORIES (SEE ACCESSORY DRAWINGS)
- 5. MAKE-UP WATER PRESSURE 20 psi MIN [137 kPa], 50 psi MAX [344 kPa]
- 6. \*-APPROXIMATE DIMENSIONS DO NOT USE FOR PRE-FABRICATION OF CONNECTING
- 7. 3/4" [19mm] DIA. MOUNTING HOLES. REFER TO RECOMMENDED STEEL SUPPORT DRAWING.
- 8. DIMENSIONS LISTED AS FOLLOWS: **ENGLISH FT-IN** METRIC [mm]

**SHIPPING** 11200 lbs+ [5085] kg+ WEIGHT

OPERATING WEIGHT

17590 lbs+ [7980] kg+

HEAVIEST SECTION WEIGHT

9210 lbs+ [4180] kg+

NO. OF SHIPPING SECTIONS

DRAWN BY: SLR