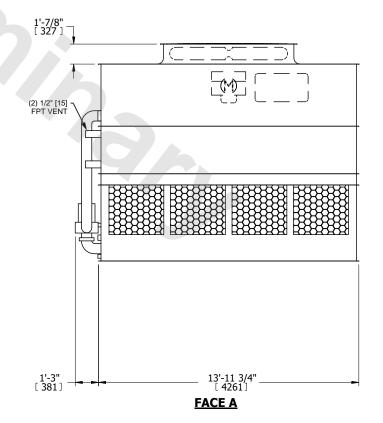

## NOTES:

- 1. (M)- FAN MOTOR LOCATION
- 2. HEAVIEST SECTION IS UPPER SECTION
- 3. MPT DENOTES MALE PIPE THREAD FPT DENOTES FEMALE PIPE THREAD BFW DENOTES BEVELED FOR WELDING **GVD DENOTES GROOVED** FLG DENOTES FLANGE PE DENOTES PLAIN END
- 4. +UNIT WEIGHT DOES NOT INCLUDE ACCESSORIES (SEE ACCESSORY DRAWINGS)
- 5. MAKE-UP WATER PRESSURE 20 psi MIN [137 kPa], 50 psi MAX [344 kPa]
- 6. \*-APPROXIMATE DIMENSIONS DO NOT USE FOR PRE-FABRICATION OF CONNECTING
- 7. 3/4" [19mm] DIA. MOUNTING HOLES. REFER TO RECOMMENDED STEEL SUPPORT DRAWING.
- 8. DIMENSIONS LISTED AS FOLLOWS: **ENGLISH FT-IN** METRIC [mm]