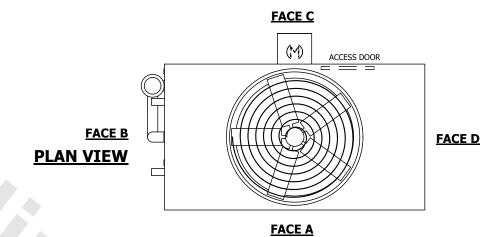

## NOTES:

- 1. (M)- FAN MOTOR LOCATION
- 2. HEAVIEST SECTION IS UPPER SECTION
- 3. MPT DENOTES MALE PIPE THREAD FPT DENOTES FEMALE PIPE THREAD BFW DENOTES BEVELED FOR WELDING **GVD DENOTES GROOVED** FLG DENOTES FLANGE PE DENOTES PLAIN END
- 4. +UNIT WEIGHT DOES NOT INCLUDE ACCESSORIES (SEE ACCESSORY DRAWINGS)
- 5. MAKE-UP WATER PRESSURE 20 psi MIN [137 kPa], 50 psi MAX [344 kPa]
- 6. \*-APPROXIMATE DIMENSIONS DO NOT USE FOR PRE-FABRICATION OF CONNECTING
- 7. 3/4" [19mm] DIA. MOUNTING HOLES. REFER TO RECOMMENDED STEEL SUPPORT DRAWING.
- 8. DIMENSIONS LISTED AS FOLLOWS: **ENGLISH FT-IN** METRIC [mm]