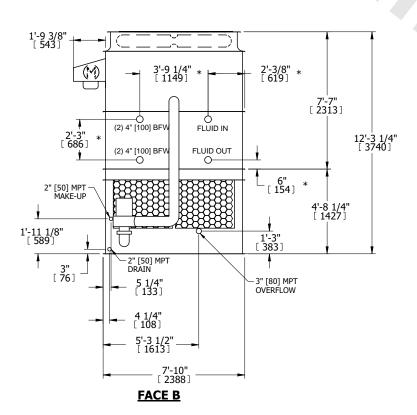

## NOTES:

- 1. (M)- FAN MOTOR LOCATION
- 2. HÉAVIEST SECTION IS UPPER SECTION
- 3. MPT DENOTES MALE PIPE THREAD FPT DENOTES FEMALE PIPE THREAD BFW DENOTES BEVELED FOR WELDING **GVD DENOTES GROOVED** FLG DENOTES FLANGE PE DENOTES PLAIN END
- 4. +UNIT WEIGHT DOES NOT INCLUDE ACCESSORIES (SEE ACCESSORY DRAWINGS)
- 5. MAKE-UP WATER PRESSURE 20 psi MIN [137 kPa], 50 psi MAX [344 kPa]
- 6. \*-APPROXIMATE DIMENSIONS DO NOT USE FOR PRE-FABRICATION OF CONNECTING
- 7. 3/4" [19mm] DIA. MOUNTING HOLES. REFER TO RECOMMENDED STEEL SUPPORT DRAWING.
- 8. DIMENSIONS LISTED AS FOLLOWS: **ENGLISH FT-IN** METRIC [mm]

DRAWN BY: NO. OF SHIPPING SECTIONS **SHIPPING** OPERATING HEAVIEST SECTION 12990 lbs+ [5895] kg+ 20050 lbs+ [9095] kg+ 11000 lbs+ [4990] kg+ WEIGHT WEIGHT WEIGHT