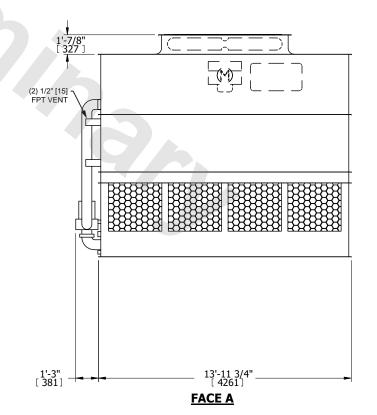

## NOTES:

- 1. (M)- FAN MOTOR LOCATION
- 2. HÉAVIEST SECTION IS UPPER SECTION
- 3. MPT DENOTES MALE PIPE THREAD FPT DENOTES FEMALE PIPE THREAD BFW DENOTES BEVELED FOR WELDING **GVD DENOTES GROOVED** FLG DENOTES FLANGE PE DENOTES PLAIN END
- 4. +UNIT WEIGHT DOES NOT INCLUDE ACCESSORIES (SEE ACCESSORY DRAWINGS)
- 5. MAKE-UP WATER PRESSURE 20 psi MIN [137 kPa], 50 psi MAX [344 kPa]
- 6. \*-APPROXIMATE DIMENSIONS DO NOT USE FOR PRE-FABRICATION OF CONNECTING
- 7. 3/4" [19mm] DIA. MOUNTING HOLES. REFER TO RECOMMENDED STEEL SUPPORT DRAWING.
- 8. DIMENSIONS LISTED AS FOLLOWS: **ENGLISH FT-IN** METRIC [mm]

DRAWN BY: NO. OF SHIPPING SECTIONS **SHIPPING** OPERATING HEAVIEST SECTION 12990 lbs+ [5895] kg+ 20050 lbs+ [9095] kg+ 11000 lbs+ [4990] kg+ WEIGHT WEIGHT WEIGHT