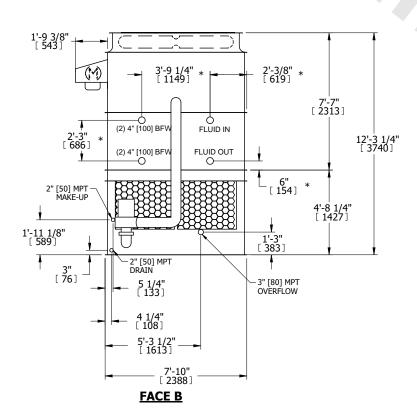

## NOTES:

- 1. (M)- FAN MOTOR LOCATION
- 2. HÉAVIEST SECTION IS UPPER SECTION
- 3. MPT DENOTES MALE PIPE THREAD FPT DENOTES FEMALE PIPE THREAD BFW DENOTES BEVELED FOR WELDING **GVD DENOTES GROOVED** FLG DENOTES FLANGE PE DENOTES PLAIN END
- 4. +UNIT WEIGHT DOES NOT INCLUDE ACCESSORIES (SEE ACCESSORY DRAWINGS)
- 5. MAKE-UP WATER PRESSURE 20 psi MIN [137 kPa], 50 psi MAX [344 kPa]
- 6. \*-APPROXIMATE DIMENSIONS DO NOT USE FOR PRE-FABRICATION OF CONNECTING
- 7. 3/4" [19mm] DIA. MOUNTING HOLES. REFER TO RECOMMENDED STEEL SUPPORT DRAWING.
- 8. DIMENSIONS LISTED AS FOLLOWS: **ENGLISH FT-IN** METRIC [mm]

DRAWN BY: NO. OF SHIPPING SECTIONS **SHIPPING** OPERATING HEAVIEST SECTION 13040 lbs+ [5915] kg+ 20100 lbs+ [9120] kg+ 11050 lbs+ [5015] kg+ WEIGHT WEIGHT WEIGHT