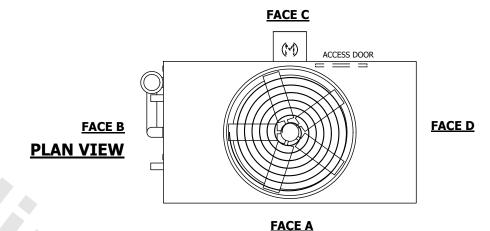

## NOTES:

- 1. (M)- FAN MOTOR LOCATION
- 2. HÉAVIEST SECTION IS UPPER SECTION
- 3. MPT DENOTES MALE PIPE THREAD FPT DENOTES FEMALE PIPE THREAD BFW DENOTES BEVELED FOR WELDING **GVD DENOTES GROOVED** FLG DENOTES FLANGE PE DENOTES PLAIN END
- 4. +UNIT WEIGHT DOES NOT INCLUDE ACCESSORIES (SEE ACCESSORY DRAWINGS)
- 5. MAKE-UP WATER PRESSURE 20 psi MIN [137 kPa], 50 psi MAX [344 kPa]
- 6. \*-APPROXIMATE DIMENSIONS DO NOT USE FOR PRE-FABRICATION OF CONNECTING
- 7. 3/4" [19mm] DIA. MOUNTING HOLES. REFER TO RECOMMENDED STEEL SUPPORT DRAWING.
- 8. DIMENSIONS LISTED AS FOLLOWS: **ENGLISH FT-IN** METRIC [mm]