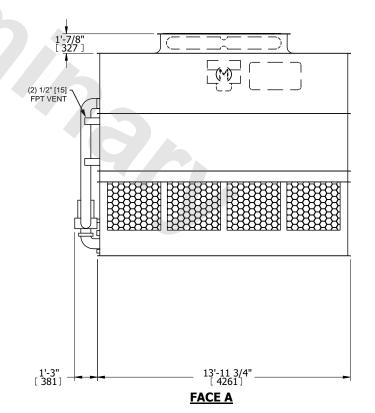

## NOTES:

- 1. (M)- FAN MOTOR LOCATION
- 2. HÉAVIEST SECTION IS UPPER SECTION
- 3. MPT DENOTES MALE PIPE THREAD FPT DENOTES FEMALE PIPE THREAD BFW DENOTES BEVELED FOR WELDING **GVD DENOTES GROOVED** FLG DENOTES FLANGE PE DENOTES PLAIN END
- 4. +UNIT WEIGHT DOES NOT INCLUDE ACCESSORIES (SEE ACCESSORY DRAWINGS)
- 5. MAKE-UP WATER PRESSURE 20 psi MIN [137 kPa], 50 psi MAX [344 kPa]
- 6. \*-APPROXIMATE DIMENSIONS DO NOT USE FOR PRE-FABRICATION OF CONNECTING
- 7. 3/4" [19mm] DIA. MOUNTING HOLES. REFER TO RECOMMENDED STEEL SUPPORT DRAWING.
- 8. DIMENSIONS LISTED AS FOLLOWS: **ENGLISH FT-IN** METRIC [mm]

DRAWN BY: NO. OF SHIPPING SECTIONS **SHIPPING** OPERATING HEAVIEST SECTION 13040 lbs+ [5915] kg+ 20100 lbs+ [9120] kg+ 11050 lbs+ [5015] kg+ WEIGHT WEIGHT WEIGHT