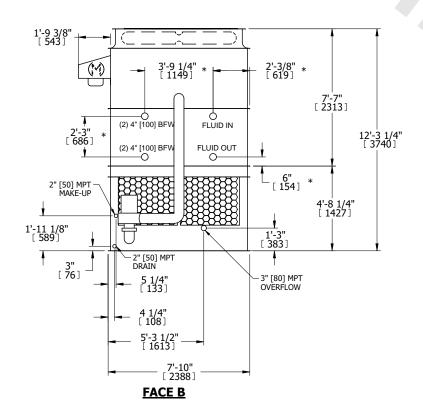

## NOTES:

- 1. (M)- FAN MOTOR LOCATION
- 2. HÉAVIEST SECTION IS UPPER SECTION
- 3. MPT DENOTES MALE PIPE THREAD FPT DENOTES FEMALE PIPE THREAD BFW DENOTES BEVELED FOR WELDING **GVD DENOTES GROOVED** FLG DENOTES FLANGE PE DENOTES PLAIN END
- 4. +UNIT WEIGHT DOES NOT INCLUDE ACCESSORIES (SEE ACCESSORY DRAWINGS)
- 5. MAKE-UP WATER PRESSURE 20 psi MIN [137 kPa], 50 psi MAX [344 kPa]
- 6. \*-APPROXIMATE DIMENSIONS DO NOT USE FOR PRE-FABRICATION OF CONNECTING
- 7. 3/4" [19mm] DIA. MOUNTING HOLES. REFER TO RECOMMENDED STEEL SUPPORT DRAWING.
- 8. DIMENSIONS LISTED AS FOLLOWS: **ENGLISH FT-IN** METRIC [mm]