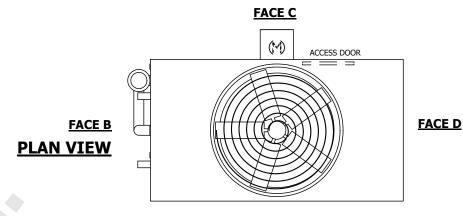

## NOTES:

- 1. (M)- FAN MOTOR LOCATION
- 2. HÉAVIEST SECTION IS UPPER SECTION
- 3. MPT DENOTES MALE PIPE THREAD FPT DENOTES FEMALE PIPE THREAD BFW DENOTES BEVELED FOR WELDING **GVD DENOTES GROOVED** FLG DENOTES FLANGE PE DENOTES PLAIN END
- 4. +UNIT WEIGHT DOES NOT INCLUDE ACCESSORIES (SEE ACCESSORY DRAWINGS)
- 5. MAKE-UP WATER PRESSURE 20 psi MIN [137 kPa], 50 psi MAX [344 kPa]
- 6. \*-APPROXIMATE DIMENSIONS DO NOT USE FOR PRE-FABRICATION OF CONNECTING
- 7. 3/4" [19mm] DIA. MOUNTING HOLES. REFER TO RECOMMENDED STEEL SUPPORT DRAWING.
- 8. DIMENSIONS LISTED AS FOLLOWS: **ENGLISH FT-IN** METRIC [mm]