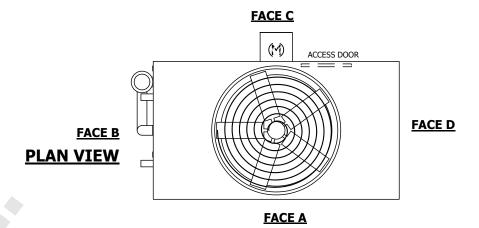

## NOTES:

- 1. (M)- FAN MOTOR LOCATION
- 2. HEAVIEST SECTION IS UPPER SECTION
- 3. MPT DENOTES MALE PIPE THREAD
  FPT DENOTES FEMALE PIPE THREAD
  BFW DENOTES BEVELED FOR WELDING
  GVD DENOTES GROOVED
  FLG DENOTES FLANGE
  PE DENOTES PLAIN END
- 4. +UNIT WEIGHT DOES NOT INCLUDE ACCESSORIES (SEE ACCESSORY DRAWINGS)
- 5. MAKE-UP WATER PRESSURE 20 psi MIN [137 kPa], 50 psi MAX [344 kPa]
- 6. \*-APPROXIMATE DIMENSIONS DO NOT USE FOR PRE-FABRICATION OF CONNECTING PIPING
- 7. 3/4" [19mm] DIA. MOUNTING HOLES. REFER TO RECOMMENDED STEEL SUPPORT DRAWING.
- 8. DIMENSIONS LISTED AS FOLLOWS: ENGLISH FT-IN METRIC [mm]