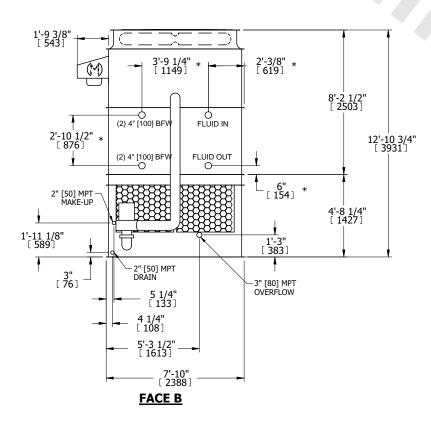

## NOTES:

- 1. (M)- FAN MOTOR LOCATION
- 2. HEAVIEST SECTION IS UPPER SECTION
- 3. MPT DENOTES MALE PIPE THREAD
  FPT DENOTES FEMALE PIPE THREAD
  BFW DENOTES BEVELED FOR WELDING
  GVD DENOTES GROOVED
  FLG DENOTES FLANGE
  PE DENOTES PLAIN END
- 4. +UNIT WEIGHT DOES NOT INCLUDE ACCESSORIES (SEE ACCESSORY DRAWINGS)
- 5. MAKE-UP WATER PRESSURE 20 psi MIN [137 kPa], 50 psi MAX [344 kPa]
- 6. \*-APPROXIMATE DIMENSIONS DO NOT USE FOR PRE-FABRICATION OF CONNECTING PIPING
- 7. 3/4" [19mm] DIA. MOUNTING HOLES. REFER TO RECOMMENDED STEEL SUPPORT DRAWING.
- 8. DIMENSIONS LISTED AS FOLLOWS: ENGLISH FT-IN METRIC [mm]

OPERATING WEIGHT

22560 lbs+ [10235] kg+

HEAVIEST SECTION WEIGHT

12840 lbs+ [5825] kg+

NO. OF SHIPPING SECTIONS

DRAWN BY: