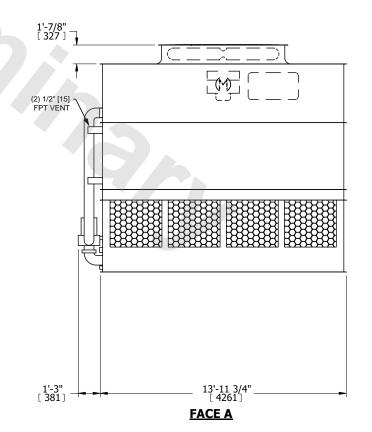

## NOTES:

- 1. (M)- FAN MOTOR LOCATION
- 2. HEAVIEST SECTION IS UPPER SECTION
- 3. MPT DENOTES MALE PIPE THREAD
  FPT DENOTES FEMALE PIPE THREAD
  BFW DENOTES BEVELED FOR WELDING
  GVD DENOTES GROOVED
  FLG DENOTES FLANGE
  PE DENOTES PLAIN END
- 4. +UNIT WEIGHT DOES NOT INCLUDE ACCESSORIES (SEE ACCESSORY DRAWINGS)
- 5. MAKE-UP WATER PRESSURE 20 psi MIN [137 kPa], 50 psi MAX [344 kPa]
- 6. \*-APPROXIMATE DIMENSIONS DO NOT USE FOR PRE-FABRICATION OF CONNECTING PIPING
- 7. 3/4" [19mm] DIA. MOUNTING HOLES. REFER TO RECOMMENDED STEEL SUPPORT DRAWING.
- 8. DIMENSIONS LISTED AS FOLLOWS: ENGLISH FT-IN METRIC [mm]