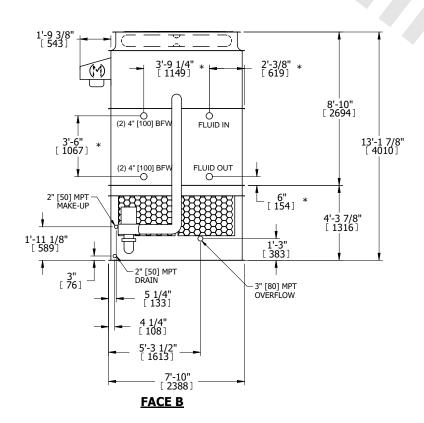

## NOTES:

- 1. (M)- FAN MOTOR LOCATION
- 2. HÉAVIEST SECTION IS UPPER SECTION
- 3. MPT DENOTES MALE PIPE THREAD FPT DENOTES FEMALE PIPE THREAD BFW DENOTES BEVELED FOR WELDING **GVD DENOTES GROOVED** FLG DENOTES FLANGE PE DENOTES PLAIN END
- 4. +UNIT WEIGHT DOES NOT INCLUDE ACCESSORIES (SEE ACCESSORY DRAWINGS)
- 5. MAKE-UP WATER PRESSURE 20 psi MIN [137 kPa], 50 psi MAX [344 kPa]
- 6. \*-APPROXIMATE DIMENSIONS DO NOT USE FOR PRE-FABRICATION OF CONNECTING
- 7. 3/4" [19mm] DIA. MOUNTING HOLES. REFER TO RECOMMENDED STEEL SUPPORT DRAWING.
- 8. DIMENSIONS LISTED AS FOLLOWS: **ENGLISH FT-IN** METRIC [mm]

**FACE A** 

13010 lbs+ [5905] kg+

**SHIPPING** OPERATING HEAVIEST SECTION 14800 lbs+ [6715] kg+ 22020 lbs+ [9990] kg+ WEIGHT WEIGHT WEIGHT

NO. OF SHIPPING SECTIONS

DRAWN BY: SLR