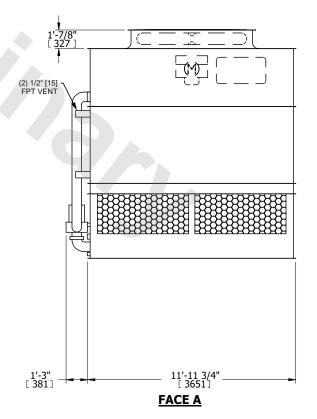

## NOTES:

- 1. (M)- FAN MOTOR LOCATION
- 2. HÉAVIEST SECTION IS UPPER SECTION
- 3. MPT DENOTES MALE PIPE THREAD FPT DENOTES FEMALE PIPE THREAD BFW DENOTES BEVELED FOR WELDING **GVD DENOTES GROOVED** FLG DENOTES FLANGE PE DENOTES PLAIN END
- 4. +UNIT WEIGHT DOES NOT INCLUDE ACCESSORIES (SEE ACCESSORY DRAWINGS)
- 5. MAKE-UP WATER PRESSURE 20 psi MIN [137 kPa], 50 psi MAX [344 kPa]
- 6. \*-APPROXIMATE DIMENSIONS DO NOT USE FOR PRE-FABRICATION OF CONNECTING
- 7. 3/4" [19mm] DIA. MOUNTING HOLES. REFER TO RECOMMENDED STEEL SUPPORT DRAWING.
- 8. DIMENSIONS LISTED AS FOLLOWS: **ENGLISH FT-IN** METRIC [mm]

**FACE A** 

13010 lbs+ [5905] kg+

**SHIPPING** OPERATING HEAVIEST SECTION 14800 lbs+ [6715] kg+ 22020 lbs+ [9990] kg+ WEIGHT WEIGHT WEIGHT

NO. OF SHIPPING SECTIONS

DRAWN BY: SLR