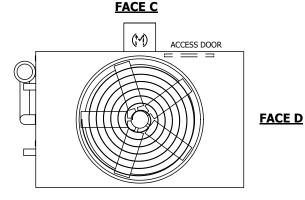

## NOTES:

- 1. (M)- FAN MOTOR LOCATION
- 2. HÉAVIEST SECTION IS UPPER SECTION
- 3. MPT DENOTES MALE PIPE THREAD FPT DENOTES FEMALE PIPE THREAD BFW DENOTES BEVELED FOR WELDING **GVD DENOTES GROOVED** FLG DENOTES FLANGE PE DENOTES PLAIN END
- 4. +UNIT WEIGHT DOES NOT INCLUDE ACCESSORIES (SEE ACCESSORY DRAWINGS)
- 5. MAKE-UP WATER PRESSURE 20 psi MIN [137 kPa], 50 psi MAX [344 kPa]
- 6. \*-APPROXIMATE DIMENSIONS DO NOT USE FOR PRE-FABRICATION OF CONNECTING
- 7. 3/4" [19mm] DIA. MOUNTING HOLES. REFER TO RECOMMENDED STEEL SUPPORT DRAWING.
- 8. DIMENSIONS LISTED AS FOLLOWS: **ENGLISH FT-IN** METRIC [mm]