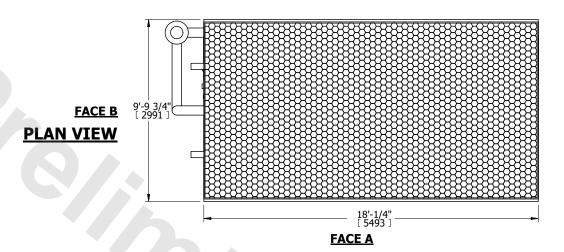

## NOTES:

**SHIPPING** 

WEIGHT

- 1. (M)- FAN MOTOR LOCATION
- 2. HÉAVIEST SECTION IS COIL SECTION
- 3. MPT DENOTES MALE PIPE THREAD FPT DENOTES FEMALE PIPE THREAD BFW DENOTES BEVELED FOR WELDING GVD DENOTES GROOVED FLG DENOTES FLANGE PE DENOTES PLAIN END
- 4. +UNIT WEIGHT DOES NOT INCLUDE ACCESSORIES (SEE ACCESSORY DRAWINGS)
- 5. 3/4" [19mm] DIA. MOUNTING HOLES. REFER TO RECOMMENDED STEEL SUPPORT DRAWING
- 6. DIMENSIONS LISTED AS FOLLOWS: ENGLISH FT IN [METRIC] [mm]
- 7. \* APPROXIMATE DIMENSIONS DO NOT USE FOR PRE-FABRICATION OF CONNECTING PIPING

**FACE B** 

22010 lbs+ [9985] kg+

**OPERATING** 

WEIGHT

8. MAKE-UP WATER PRESSURE 20 psi [137 kPa] MIN, 50 psi [344 kPa] MAX