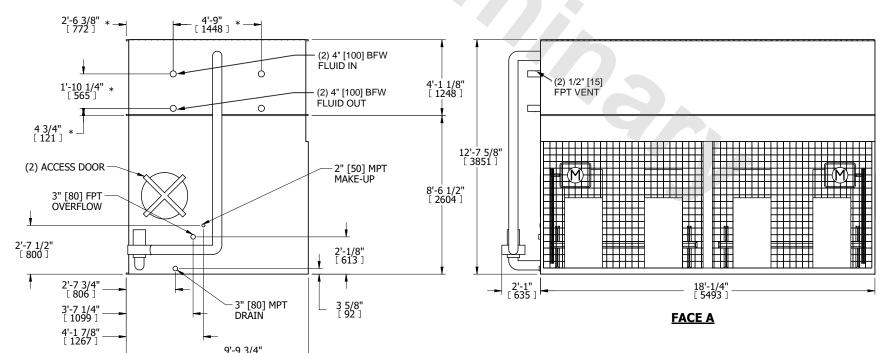

## NOTES:

**SHIPPING** 

WEIGHT

- 1. (M)- FAN MOTOR LOCATION
- 2. HÉAVIEST SECTION IS COIL SECTION
- 3. MPT DENOTES MALE PIPE THREAD FPT DENOTES FEMALE PIPE THREAD BFW DENOTES BEVELED FOR WELDING GVD DENOTES GROOVED FLG DENOTES FLANGE PE DENOTES PLAIN END
- 4. +UNIT WEIGHT DOES NOT INCLUDE ACCESSORIES (SEE ACCESSORY DRAWINGS)
- 5. 3/4" [19mm] DIA. MOUNTING HOLES. REFER TO RECOMMENDED STEEL SUPPORT DRAWING
- 6. DIMENSIONS LISTED AS FOLLOWS: ENGLISH FT IN [METRIC] [mm]
- 7. \* APPROXIMATE DIMENSIONS DO NOT USE FOR PRE-FABRICATION OF CONNECTING PIPING

**FACE B** 

22010 lbs+ [9985] kg+

**OPERATING** 

WEIGHT

8. MAKE-UP WATER PRESSURE 20 psi [137 kPa] MIN, 50 psi [344 kPa] MAX

## **FACE C**

**FACE D** 

DRAWN BY:

NO. OF SHIPPING SECTIONS

31760 lbs+ [14410] kg+

HEAVIEST SECTION

WEIGHT

14820 lbs+ [6725] kg+