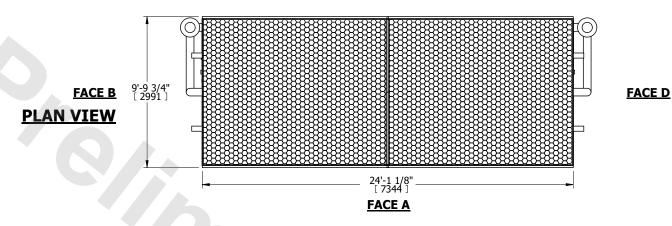

DRAWN BY:

NO. OF SHIPPING SECTIONS

- 2. HEAVIEST SECTION IS COIL SECTION
- 3. MPT DENOTES MALE PIPE THREAD FPT DENOTES FEMALE PIPE THREAD BFW DENOTES BEVELED FOR WELDING **GVD DENOTES GROOVED** FLG DENOTES FLANGE PE DENOTES PLAIN END
- 4. +UNIT WEIGHT DOES NOT INCLUDE ACCESSORIES (SEE ACCESSORY DRAWINGS) 5. 3/4" [19mm] DIA. MOUNTING HOLES. REFER TO
- RECOMMENDED STEEL SUPPORT DRAWING
- 6. DIMENSIONS LISTED AS FOLLOWS: ENGLISH FT IN [METRIC] [mm]
- 7. \* APPROXIMATE DIMENSIONS DO NOT USE FOR PRE-FABRICATION OF CONNECTING PIPING