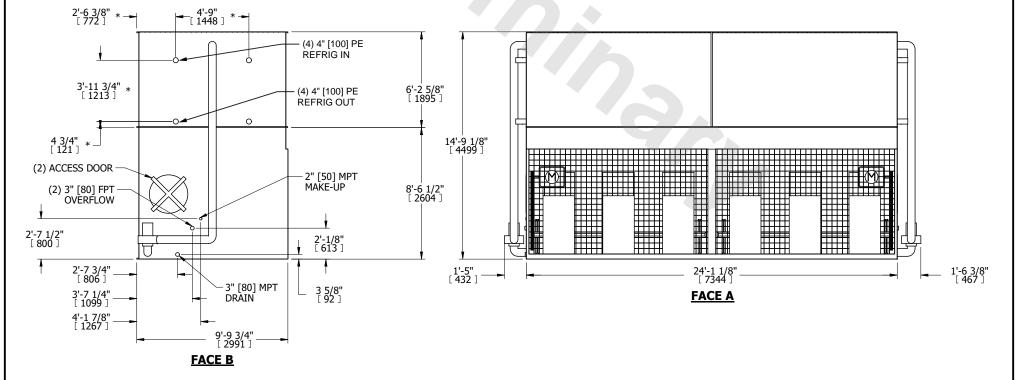

DRAWN BY:

NO. OF SHIPPING SECTIONS

- 2. HEAVIEST SECTION IS COIL SECTION
- 3. MPT DENOTES MALE PIPE THREAD FPT DENOTES FEMALE PIPE THREAD BFW DENOTES BEVELED FOR WELDING **GVD DENOTES GROOVED** FLG DENOTES FLANGE PE DENOTES PLAIN END
- 4. +UNIT WEIGHT DOES NOT INCLUDE ACCESSORIES (SEE ACCESSORY DRAWINGS) 5. 3/4" [19mm] DIA. MOUNTING HOLES. REFER TO
- RECOMMENDED STEEL SUPPORT DRAWING
- 6. DIMENSIONS LISTED AS FOLLOWS: ENGLISH FT IN [METRIC] [mm]
- 7. \* APPROXIMATE DIMENSIONS DO NOT USE FOR PRE-FABRICATION OF CONNECTING PIPING

39770 lbs+ [18040] kg+

OPERATING

WEIGHT

49760 lbs+ [22575] kg+

8. MAKE-UP WATER PRESSURE 20 psi [137 kPa] MIN, 50 psi [344 kPa] MAX

**SHIPPING** 

WEIGHT

## **FACE C**

HEAVIEST SECTION

WEIGHT

15150 lbs+ [6875] kg+