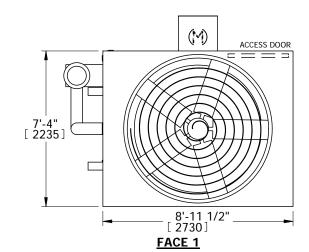

## NOTES:

- 1. (M)- FAN MOTOR LOCATION
- 2. HÉAVIEST SECTION IS PLENUM/CASING SECTION
- 3. MPT DENOTES MALE PIPE THREAD FPT DENOTES FEMALE PIPE THREAD BFW DENOTES BEVELED FOR WELDING
- 4. +UNIT WEIGHT DOES NOT INCLUDE ACCESSORIES (SEE ACCESSORY DRAWINGS)
- 5. MAKE-UP WATER PRESSURE 20 psi MIN [137 kPa], 50 psi MAX [344 kPa]
- 6. \*-APPROXIMATE DIMENSIONS DO NOT USE FOR PRE-FABRICATION OF CONNECTING PIPING
- 7. MAKE-UP IS LOCATED 4 3/4" FROM CONNECTION END.

FACE 2
PLAN VIEW

SHIPPING WEIGHT

7540 lbs+ [3420] kg+

OPERATING WEIGHT

9140 lbs+ [4145] kg+

HEAVIEST SECTION WEIGHT

5940 lbs+ [2695] kg+

NO. OF SHIPPING SECTIONS