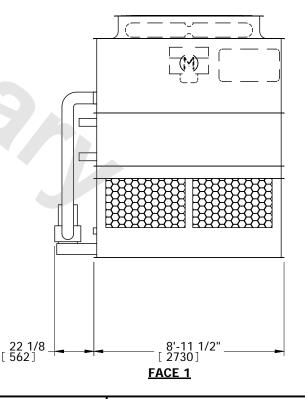

## NOTES:

- 1. (M)- FAN MOTOR LOCATION
- 2. HÉAVIEST SECTION IS PLENUM/CASING SECTION
- 3. MPT DENOTES MALE PIPE THREAD FPT DENOTES FEMALE PIPE THREAD BFW DENOTES BEVELED FOR WELDING
- 4. +UNIT WEIGHT DOES NOT INCLUDE ACCESSORIES (SEE ACCESSORY DRAWINGS)
- 5. MAKE-UP WATER PRESSURE 20 psi MIN [137 kPa], 50 psi MAX [344 kPa]
- 6. \*-APPROXIMATE DIMENSIONS DO NOT USE FOR PRE-FABRICATION OF CONNECTING PIPING
- 7. MAKE-UP IS LOCATED 4 3/4" FROM CONNECTION END.

FACE 2
PLAN VIEW

SHIPPING WEIGHT

7540 lbs+ [3420] kg+

OPERATING WEIGHT

9140 lbs+ [4145] kg+

HEAVIEST SECTION WEIGHT

5940 lbs+ [2695] kg+

NO. OF SHIPPING SECTIONS