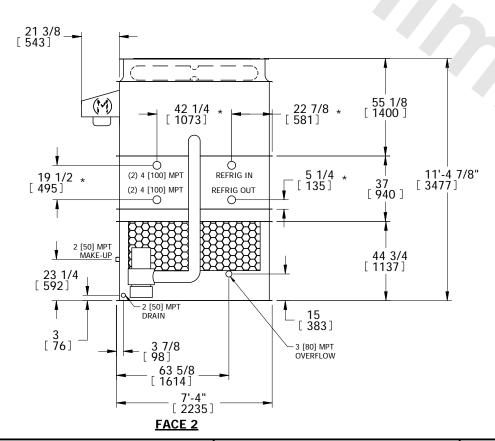

## NOTES:

- 1. (M)- FAN MOTOR LOCATION
- 2. HÉAVIEST SECTION IS PLENUM/CASING SECTION
- 3. MPT DENOTES MALE PIPE THREAD FPT DENOTES FEMALE PIPE THREAD BFW DENOTES BEVELED FOR WELDING
- 4. +UNIT WEIGHT DOES NOT INCLUDE ACCESSORIES (SEE ACCESSORY DRAWINGS)
- 5. MAKE-UP WATER PRESSURE 20 psi MIN [137 kPa], 50 psi MAX [344 kPa]
- 6. \*-APPROXIMATE DIMENSIONS DO NOT USE FOR PRE-FABRICATION OF CONNECTING PIPING
- 7. MAKE-UP IS LOCATED 4 3/4" FROM CONNECTION END.

FACE 2
PLAN VIEW

SHIPPING WEIGHT

7540 lbs+ [3420] kg+

OPERATING WEIGHT

9140 lbs+ [4145] kg+

HEAVIEST SECTION WEIGHT

5940 lbs+ [2695] kg+

NO. OF SHIPPING SECTIONS