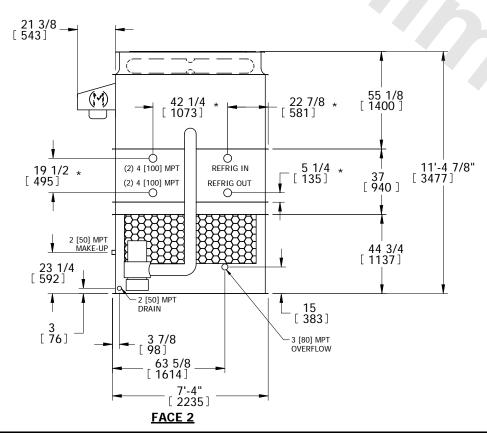

## NOTES:

- 1. (M)- FAN MOTOR LOCATION
- 2. HEAVIEST SECTION IS PLENUM/CASING SECTION
- 3. MPT DENOTES MALE PIPE THREAD FPT DENOTES FEMALE PIPE THREAD BFW DENOTES BEVELED FOR WELDING
- 4. +UNIT WEIGHT DOES NOT INCLUDE ACCESSORIES (SEE ACCESSORY DRAWINGS)
- 5. MAKE-UP WATER PRESSURE 20 psi MIN [137 kPa], 50 psi MAX [344 kPa]
- 6. \*-APPROXIMATE DIMENSIONS DO NOT USE FOR PRE-FABRICATION OF CONNECTING PIPING
- 7. MAKE-UP IS LOCATED 4 3/4" FROM CONNECTION END.

FACE 2
PLAN VIEW

SHIPPING WEIGHT

7540 lbs+ [3420] kg+

OPERATING WEIGHT

9140 lbs+ [4145] kg+

HEAVIEST SECTION WEIGHT

5940 lbs+ [2695] kg+

NO. OF SHIPPING SECTIONS