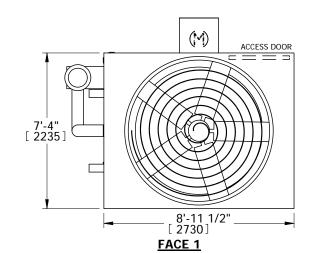

## NOTES:

- 1. (M)- FAN MOTOR LOCATION
- 2. HEAVIEST SECTION IS PLENUM/CASING SECTION
- 3. MPT DENOTES MALE PIPE THREAD FPT DENOTES FEMALE PIPE THREAD BFW DENOTES BEVELED FOR WELDING
- 4. +UNIT WEIGHT DOES NOT INCLUDE ACCESSORIES (SEE ACCESSORY DRAWINGS)
- 5. MAKE-UP WATER PRESSURE 20 psi MIN [137 kPa], 50 psi MAX [344 kPa]
- 6. \*-APPROXIMATE DIMENSIONS DO NOT USE FOR PRE-FABRICATION OF CONNECTING PIPING
- 7. MAKE-UP IS LOCATED 4 3/4" FROM CONNECTION END.

FACE 2
PLAN VIEW

SHIPPING WEIGHT

7540 lbs+ [3420] kg+

OPERATING WEIGHT

9140 lbs+ [4145] kg+

HEAVIEST SECTION WEIGHT

5940 lbs+ [2695] kg+

NO. OF SHIPPING SECTIONS