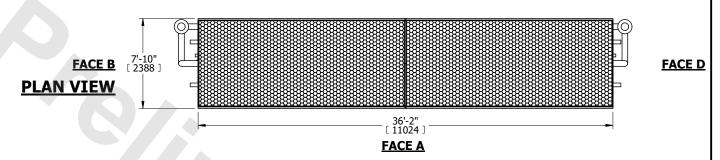

## NOTES:

- 1. (M)- FAN MOTOR LOCATION
- 2. HÉAVIEST SECTION IS COIL SECTION
- 3. MPT DENOTES MALE PIPE THREAD FPT DENOTES FEMALE PIPE THREAD BFW DENOTES BEVELED FOR WELDING **GVD DENOTES GROOVED** FLG DENOTES FLANGE PE DENOTES PLAIN END
- 4. +UNIT WEIGHT DOES NOT INCLUDE
- ACCESSORIES (SEE ACCESSORY DRAWINGS) 5. 3/4" [19mm] DIA. MOUNTING HOLES. REFER TO RECOMMENDED STEEL SUPPORT DRAWING
- 6. DIMENSIONS LISTED AS FOLLOWS: ENGLISH FT IN [METRIC] [mm]
- 7. \* APPROXIMATE DIMENSIONS DO NOT USE FOR PRE-FABRICATION OF CONNECTING PIPING
- 8. MAKE-UP WATER PRESSURE 20 psi [137 kPa] MIN, 50 psi [344 kPa] MAX