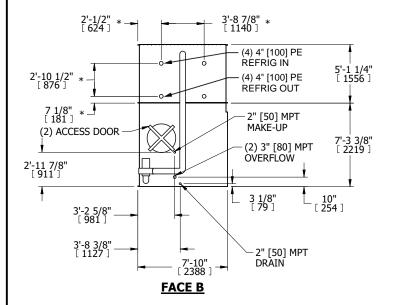

## NOTES:

- 1. (M)- FAN MOTOR LOCATION
- 2. HÉAVIEST SECTION IS COIL SECTION
- 3. MPT DENOTES MALE PIPE THREAD FPT DENOTES FEMALE PIPE THREAD BFW DENOTES BEVELED FOR WELDING **GVD DENOTES GROOVED** FLG DENOTES FLANGE PE DENOTES PLAIN END
- 4. +UNIT WEIGHT DOES NOT INCLUDE
- ACCESSORIES (SEE ACCESSORY DRAWINGS) 5. 3/4" [19mm] DIA. MOUNTING HOLES. REFER TO RECOMMENDED STEEL SUPPORT DRAWING
- 6. DIMENSIONS LISTED AS FOLLOWS: ENGLISH FT IN [METRIC] [mm]
- 7. \* APPROXIMATE DIMENSIONS DO NOT USE FOR PRE-FABRICATION OF CONNECTING PIPING
- 8. MAKE-UP WATER PRESSURE 20 psi [137 kPa] MIN, 50 psi [344 kPa] MAX