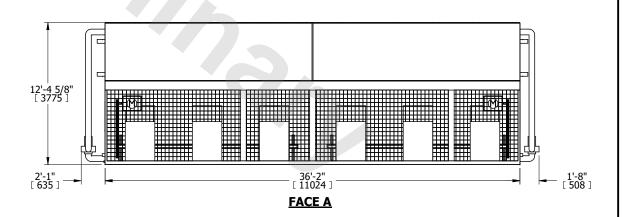

## NOTES:

- 1. (M)- FAN MOTOR LOCATION
- 2. HÉAVIEST SECTION IS COIL SECTION
- 3. MPT DENOTES MALE PIPE THREAD FPT DENOTES FEMALE PIPE THREAD BFW DENOTES BEVELED FOR WELDING **GVD DENOTES GROOVED** FLG DENOTES FLANGE PE DENOTES PLAIN END
- 4. +UNIT WEIGHT DOES NOT INCLUDE
- ACCESSORIES (SEE ACCESSORY DRAWINGS) 5. 3/4" [19mm] DIA. MOUNTING HOLES. REFER TO RECOMMENDED STEEL SUPPORT DRAWING
- 6. DIMENSIONS LISTED AS FOLLOWS: ENGLISH FT IN [METRIC] [mm]
- 7. \* APPROXIMATE DIMENSIONS DO NOT USE FOR PRE-FABRICATION OF CONNECTING PIPING
- 8. MAKE-UP WATER PRESSURE 20 psi [137 kPa] MIN, 50 psi [344 kPa] MAX