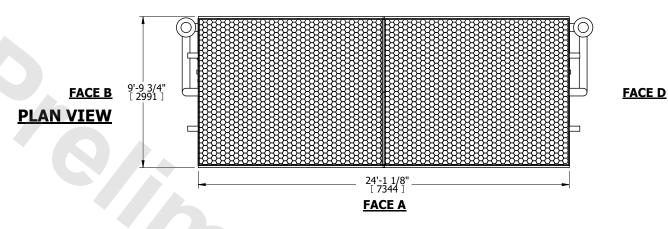

| UNIT                  | CONDENSER        |           |
|-----------------------|------------------|-----------|
| MODEL #               | LSCE 1030        | SCALE NTS |
| NOTES:<br>1. (M)- FAN | N MOTOR LOCATION |           |

DWG. # REV. WLETM2412-DRD-ST DATE 5/18/2024 SERIAL #

DRAWN BY:

NO. OF SHIPPING SECTIONS

- 2. HEAVIEST SECTION IS COIL SECTION
- 3. MPT DENOTES MALE PIPE THREAD FPT DENOTES FEMALE PIPE THREAD BFW DENOTES BEVELED FOR WELDING **GVD DENOTES GROOVED** FLG DENOTES FLANGE PE DENOTES PLAIN END
- 4. +UNIT WEIGHT DOES NOT INCLUDE ACCESSORIES (SEE ACCESSORY DRAWINGS) 5. 3/4" [19mm] DIA. MOUNTING HOLES. REFER TO
- RECOMMENDED STEEL SUPPORT DRAWING
- 6. DIMENSIONS LISTED AS FOLLOWS: ENGLISH FT IN [METRIC] [mm]
- 7. \* APPROXIMATE DIMENSIONS DO NOT USE FOR PRE-FABRICATION OF CONNECTING PIPING

39980 lbs+ [18135] kg+

OPERATING

WEIGHT

49980 lbs+ [22675] kg+

8. MAKE-UP WATER PRESSURE 20 psi [137 kPa] MIN, 50 psi [344 kPa] MAX

**SHIPPING** 

WEIGHT

15150 lbs+ [6875] kg+

HEAVIEST SECTION

WEIGHT