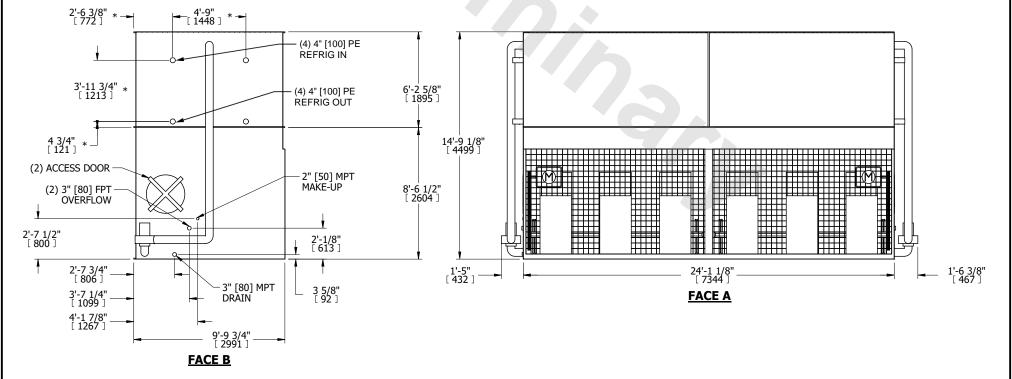

| UNIT                  | CONDENSER        |           |
|-----------------------|------------------|-----------|
| MODEL #               | LSCE 1030        | SCALE NTS |
| NOTES:<br>1. (M)- FAN | N MOTOR LOCATION |           |

DWG. # REV. WLETM2412-DRD-ST DATE 5/18/2024 SERIAL #

DRAWN BY:

NO. OF SHIPPING SECTIONS

- 2. HEAVIEST SECTION IS COIL SECTION
- 3. MPT DENOTES MALE PIPE THREAD FPT DENOTES FEMALE PIPE THREAD BFW DENOTES BEVELED FOR WELDING **GVD DENOTES GROOVED** FLG DENOTES FLANGE PE DENOTES PLAIN END
- 4. +UNIT WEIGHT DOES NOT INCLUDE ACCESSORIES (SEE ACCESSORY DRAWINGS) 5. 3/4" [19mm] DIA. MOUNTING HOLES. REFER TO
- RECOMMENDED STEEL SUPPORT DRAWING
- 6. DIMENSIONS LISTED AS FOLLOWS: ENGLISH FT IN [METRIC] [mm]
- 7. \* APPROXIMATE DIMENSIONS DO NOT USE FOR PRE-FABRICATION OF CONNECTING PIPING