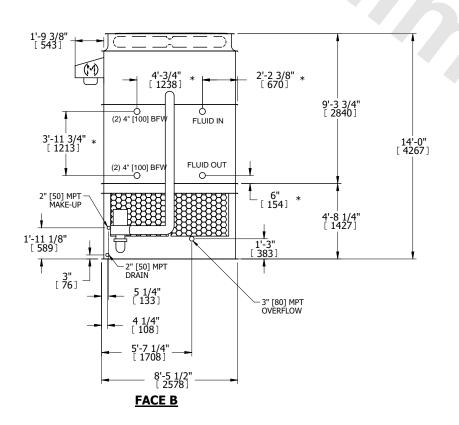

## NOTES:

- 1. (M)- FAN MOTOR LOCATION
- 2. HEAVIEST SECTION IS UPPER SECTION
- 3. MPT DENOTES MALE PIPE THREAD FPT DENOTES FEMALE PIPE THREAD BFW DENOTES BEVELED FOR WELDING **GVD DENOTES GROOVED** FLG DENOTES FLANGE PE DENOTES PLAIN END
- 4. +UNIT WEIGHT DOES NOT INCLUDE ACCESSORIES (SEE ACCESSORY DRAWINGS)
- 5. MAKE-UP WATER PRESSURE 20 psi MIN [137 kPa], 50 psi MAX [344 kPa]
- 6. \*-APPROXIMATE DIMENSIONS DO NOT USE FOR PRE-FABRICATION OF CONNECTING
- 7. 3/4" [19mm] DIA. MOUNTING HOLES. REFER TO RECOMMENDED STEEL SUPPORT DRAWING.
- 8. DIMENSIONS LISTED AS FOLLOWS: **ENGLISH FT-IN** METRIC [mm]

**SHIPPING** 16940 lbs+ [7685] kg+ WEIGHT

OPERATING WEIGHT

24620 lbs+ [11170] kg+

HEAVIEST SECTION WEIGHT

15140 lbs+ [6870] kg+

NO. OF SHIPPING SECTIONS

DRAWN BY: SLR