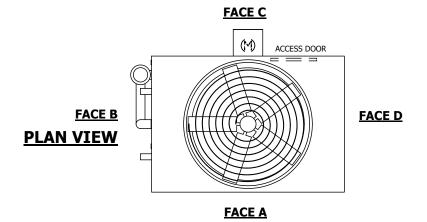

## NOTES:

- 1. (M)- FAN MOTOR LOCATION
- 2. HEAVIEST SECTION IS UPPER SECTION
- 3. MPT DENOTES MALE PIPE THREAD FPT DENOTES FEMALE PIPE THREAD BFW DENOTES BEVELED FOR WELDING **GVD DENOTES GROOVED** FLG DENOTES FLANGE PE DENOTES PLAIN END
- 4. +UNIT WEIGHT DOES NOT INCLUDE ACCESSORIES (SEE ACCESSORY DRAWINGS)
- 5. MAKE-UP WATER PRESSURE 20 psi MIN [137 kPa], 50 psi MAX [344 kPa]
- 6. \*-APPROXIMATE DIMENSIONS DO NOT USE FOR PRE-FABRICATION OF CONNECTING
- 7. 3/4" [19mm] DIA. MOUNTING HOLES. REFER TO RECOMMENDED STEEL SUPPORT DRAWING.
- 8. DIMENSIONS LISTED AS FOLLOWS: **ENGLISH FT-IN** METRIC [mm]