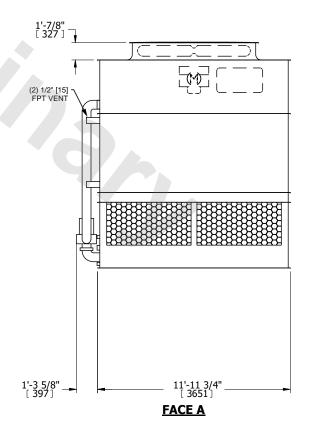

## NOTES:

- 1. (M)- FAN MOTOR LOCATION
- 2. HEAVIEST SECTION IS UPPER SECTION
- 3. MPT DENOTES MALE PIPE THREAD FPT DENOTES FEMALE PIPE THREAD BFW DENOTES BEVELED FOR WELDING **GVD DENOTES GROOVED** FLG DENOTES FLANGE PE DENOTES PLAIN END
- 4. +UNIT WEIGHT DOES NOT INCLUDE ACCESSORIES (SEE ACCESSORY DRAWINGS)
- 5. MAKE-UP WATER PRESSURE 20 psi MIN [137 kPa], 50 psi MAX [344 kPa]
- 6. \*-APPROXIMATE DIMENSIONS DO NOT USE FOR PRE-FABRICATION OF CONNECTING
- 7. 3/4" [19mm] DIA. MOUNTING HOLES. REFER TO RECOMMENDED STEEL SUPPORT DRAWING.
- 8. DIMENSIONS LISTED AS FOLLOWS: **ENGLISH FT-IN** METRIC [mm]

**SHIPPING** 16940 lbs+ [7685] kg+ WEIGHT

OPERATING WEIGHT

24620 lbs+ [11170] kg+

HEAVIEST SECTION WEIGHT

15140 lbs+ [6870] kg+

NO. OF SHIPPING SECTIONS

DRAWN BY: SLR