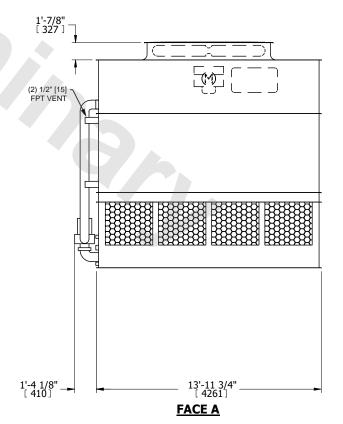

## NOTES:

- 1. (M)- FAN MOTOR LOCATION
- 2. HÉAVIEST SECTION IS UPPER SECTION
- 3. MPT DENOTES MALE PIPE THREAD
  FPT DENOTES FEMALE PIPE THREAD
  BFW DENOTES BEVELED FOR WELDING
  GVD DENOTES GROOVED
  FLG DENOTES FLANGE
  PE DENOTES PLAIN END
- 4. +UNIT WEIGHT DOES NOT INCLUDE ACCESSORIES (SEE ACCESSORY DRAWINGS)
- 5. MAKE-UP WATER PRESSURE 20 psi MIN [137 kPa], 50 psi MAX [344 kPa]
- 6. \*-APPROXIMATE DIMENSIONS DO NOT USE FOR PRE-FABRICATION OF CONNECTING PIPING
- 7. 3/4" [19mm] DIA. MOUNTING HOLES. REFER TO RECOMMENDED STEEL SUPPORT DRAWING.
- 8. DIMENSIONS LISTED AS FOLLOWS: ENGLISH FT-IN METRIC [mm]