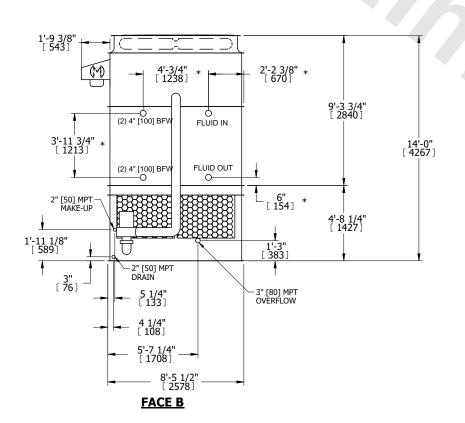

## NOTES:

- 1. (M)- FAN MOTOR LOCATION
- 2. HÉAVIEST SECTION IS UPPER SECTION
- 3. MPT DENOTES MALE PIPE THREAD
  FPT DENOTES FEMALE PIPE THREAD
  BFW DENOTES BEVELED FOR WELDING
  GVD DENOTES GROOVED
  FLG DENOTES FLANGE
  PE DENOTES PLAIN END
- 4. +UNIT WEIGHT DOES NOT INCLUDE ACCESSORIES (SEE ACCESSORY DRAWINGS)
- 5. MAKE-UP WATER PRESSURE 20 psi MIN [137 kPa], 50 psi MAX [344 kPa]
- 6. \*-APPROXIMATE DIMENSIONS DO NOT USE FOR PRE-FABRICATION OF CONNECTING PIPING
- 7. 3/4" [19mm] DIA. MOUNTING HOLES. REFER TO RECOMMENDED STEEL SUPPORT DRAWING.
- 8. DIMENSIONS LISTED AS FOLLOWS: ENGLISH FT-IN METRIC [mm]