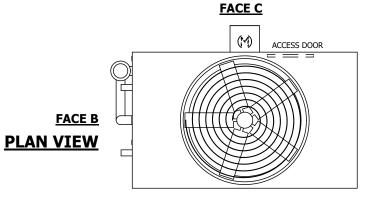

## NOTES:

- 1. (M)- FAN MOTOR LOCATION
- 2. HÉAVIEST SECTION IS UPPER SECTION
- 3. MPT DENOTES MALE PIPE THREAD
  FPT DENOTES FEMALE PIPE THREAD
  BFW DENOTES BEVELED FOR WELDING
  GVD DENOTES GROOVED
  FLG DENOTES FLANGE
  PE DENOTES PLAIN END
- 4. +UNIT WEIGHT DOES NOT INCLUDE ACCESSORIES (SEE ACCESSORY DRAWINGS)
- 5. MAKE-UP WATER PRESSURE 20 psi MIN [137 kPa], 50 psi MAX [344 kPa]
- 6. \*-APPROXIMATE DIMENSIONS DO NOT USE FOR PRE-FABRICATION OF CONNECTING PIPING
- 7. 3/4" [19mm] DIA. MOUNTING HOLES. REFER TO RECOMMENDED STEEL SUPPORT DRAWING.
- 8. DIMENSIONS LISTED AS FOLLOWS: ENGLISH FT-IN METRIC [mm]