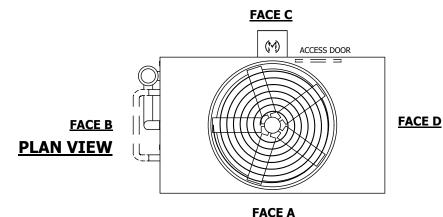

## NOTES:

- 1. (M)- FAN MOTOR LOCATION
- 2. HEAVIEST SECTION IS UPPER SECTION
- 3. MPT DENOTES MALE PIPE THREAD FPT DENOTES FEMALE PIPE THREAD BFW DENOTES BEVELED FOR WELDING GVD DENOTES GROOVED FLG DENOTES FLANGE PE DENOTES PLAIN END
- 4. +UNIT WEIGHT DOES NOT INCLUDE ACCESSORIES (SEE ACCESSORY DRAWINGS)
- 5. MAKE-UP WATER PRESSURE 20 psi MIN [137 kPa], 50 psi MAX [344 kPa]
- 6. \*-APPROXIMATE DIMENSIONS DO NOT USE FOR PRE-FABRICATION OF CONNECTING PIPING
- SERIES FLOW PIPING AND AUX. CROSSOVER DRAIN BY OTHERS.
- 8. 3/4" [19MM] DIA. MOUNTING HOLES. REFER TO RECOMMENDED STEEL SUPPORT DRAWING.
- 9. DIMENSIONS LISTED AS FOLLOWS: ENGLISH FT-IN METRIC [mm]