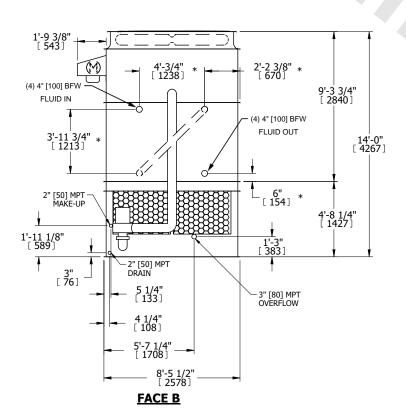

## NOTES:

- 1. (M)- FAN MOTOR LOCATION
- 2. HEAVIEST SECTION IS UPPER SECTION
- 3. MPT DENOTES MALE PIPE THREAD FPT DENOTES FEMALE PIPE THREAD BFW DENOTES BEVELED FOR WELDING GVD DENOTES GROOVED FLG DENOTES FLANGE PE DENOTES PLAIN END
- 4. +UNIT WEIGHT DOES NOT INCLUDE ACCESSORIES (SEE ACCESSORY DRAWINGS)
- 5. MAKE-UP WATER PRESSURE 20 psi MIN [137 kPa], 50 psi MAX [344 kPa]
- 6. \*-APPROXIMATE DIMENSIONS DO NOT USE FOR PRE-FABRICATION OF CONNECTING PIPING
- SERIES FLOW PIPING AND AUX. CROSSOVER DRAIN BY OTHERS.
- 8. 3/4" [19MM] DIA. MOUNTING HOLES. REFER TO RECOMMENDED STEEL SUPPORT DRAWING.
- 9. DIMENSIONS LISTED AS FOLLOWS: ENGLISH FT-IN METRIC [mm]

SHIPPING WEIGHT 19330 lbs+ [8770] kg+ OPERATING WEIGHT

28270 lbs+ [12825] kg+

HEAVIEST SECTION WEIGHT

17320 lbs+ [7860] kg+

NO. OF SHIPPING SECTIONS

DRAWN BY: JLG