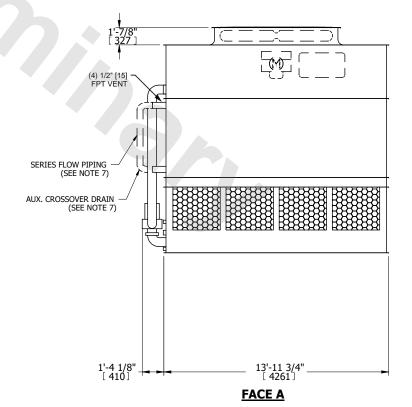

## NOTES:

- 1. (M)- FAN MOTOR LOCATION
- 2. HEAVIEST SECTION IS UPPER SECTION
- 3. MPT DENOTES MALE PIPE THREAD FPT DENOTES FEMALE PIPE THREAD BFW DENOTES BEVELED FOR WELDING GVD DENOTES GROOVED FLG DENOTES FLANGE PE DENOTES PLAIN END
- 4. +UNIT WEIGHT DOES NOT INCLUDE ACCESSORIES (SEE ACCESSORY DRAWINGS)
- 5. MAKE-UP WATER PRESSURE 20 psi MIN [137 kPa], 50 psi MAX [344 kPa]
- 6. \*-APPROXIMATE DIMENSIONS DO NOT USE FOR PRE-FABRICATION OF CONNECTING PIPING
- SERIES FLOW PIPING AND AUX. CROSSOVER DRAIN BY OTHERS.
- 8. 3/4" [19MM] DIA. MOUNTING HOLES. REFER TO RECOMMENDED STEEL SUPPORT DRAWING.
- 9. DIMENSIONS LISTED AS FOLLOWS: ENGLISH FT-IN METRIC [mm]