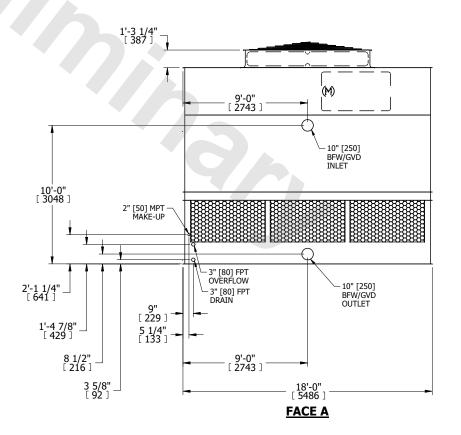

## NOTES:

- 1. (M)- FAN MOTOR LOCATION
- 2. HEAVIEST SECTION IS UPPER SECTION
- 3. MPT DENOTES MALE PIPE THREAD
  FPT DENOTES FEMALE PIPE THREAD
  BFW DENOTES BEVELED FOR WELDING
  GVD DENOTES GROOVED
  FLG DENOTES FLANGE
- 4. +UNIT WEIGHT DOES NOT INCLUDE ACCESSORIES (SEE ACCESSORY DRAWINGS)
- 5. MAKE-UP WATER PRESSURE 20 psi MIN [137 kPa], 50 psi MAX [344 kPa]
- 6. 3/4" [19MM] DIA. MOUNTING HOLES. REFER TO RECOMMENDED STEEL SUPPORT DRAWING
- 7. DIMENSIONS LISTED AS FOLLOWS: ENGLISH FT-IN [METRIC] [mm]

## FACE C

FACE B
PLAN VIEW

**FACE D** 

**FACE A** 

OPERATING WEIGHT

18280 lbs+ [8295] kg+

HEAVIEST SECTION WEIGHT

7130 lbs+ [3235] kg+