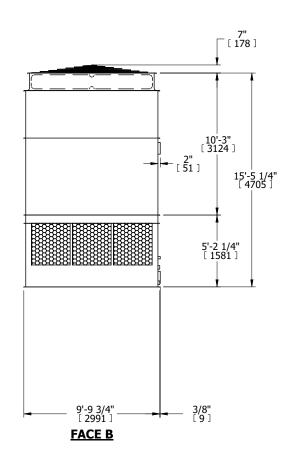

## NOTES:

- 1. (M)- FAN MOTOR LOCATION
- 2. HEAVIEST SECTION IS UPPER SECTION
- 3. MPT DENOTES MALE PIPE THREAD
  FPT DENOTES FEMALE PIPE THREAD
  BFW DENOTES BEVELED FOR WELDING
  GVD DENOTES GROOVED
  FLG DENOTES FLANGE
- 4. +UNIT WEIGHT DOES NOT INCLUDE ACCESSORIES (SEE ACCESSORY DRAWINGS)
- 5. MAKE-UP WATER PRESSURE 20 psi MIN [137 kPa], 50 psi MAX [344 kPa]
- 6. 3/4" [19MM] DIA. MOUNTING HOLES. REFER TO RECOMMENDED STEEL SUPPORT DRAWING
- 7. DIMENSIONS LISTED AS FOLLOWS: ENGLISH FT-IN [METRIC] [mm]

## FACE C

FACE B
PLAN VIEW

**FACE D** 

**FACE A** 

OPERATING WEIGHT

18280 lbs+ [8295] kg+

HEAVIEST SECTION WEIGHT

7130 lbs+ [3235] kg+