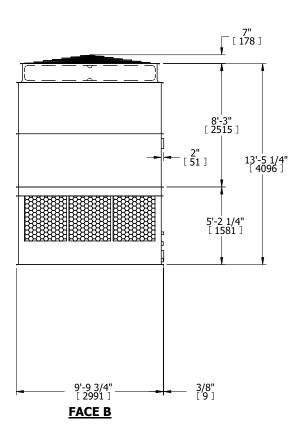

## NOTES:

- 1. (M)- FAN MOTOR LOCATION
- 2. HÉAVIEST SECTION IS UPPER SECTION
- 3. MPT DENOTES MALE PIPE THREAD FPT DENOTES FEMALE PIPE THREAD BFW DENOTES BEVELED FOR WELDING GVD DENOTES GROOVED FLG DENOTES FLANGE
- 4. +UNIT WEIGHT DOES NOT INCLUDE ACCESSORIES (SEE ACCESSORY DRAWINGS)
- 5. MAKE-UP WATER PRESSURE 20 psi MIN [137 kPa], 50 psi MAX [344 kPa]
- 6. 3/4" [19MM] DIA. MOUNTING HOLES. REFER TO RECOMENDED STEEL SUPPORT DRAWING.
- 7. DIMENSIONS LISTED AS FOLLOWS: ENGLISH FT-IN [METRIC] [mm]

**FACE D** 

FACE B
PLAN VIEW

**FACE A** 

SHIPPING WEIGHT 6620 lbs+ [3005] kg+ OPERATING WEIGHT

11580 lbs+ [5255] kg+

HEAVIEST SECTION WEIGHT

4200 lbs+ [1910] kg+

NO. OF SHIPPING SECTIONS