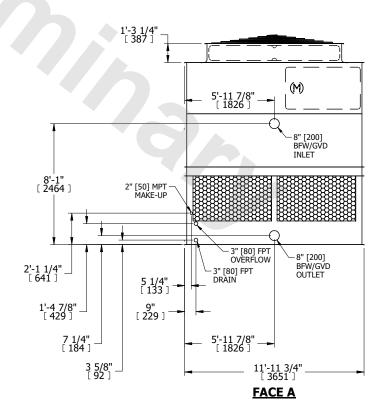

## NOTES:

- 1. (M)- FAN MOTOR LOCATION
- 2. HÉAVIEST SECTION IS UPPER SECTION
- 3. MPT DENOTES MALE PIPE THREAD FPT DENOTES FEMALE PIPE THREAD BFW DENOTES BEVELED FOR WELDING GVD DENOTES GROOVED FLG DENOTES FLANGE
- 4. +UNIT WEIGHT DOES NOT INCLUDE ACCESSORIES (SEE ACCESSORY DRAWINGS)
- 5. MAKE-UP WATER PRESSURE 20 psi MIN [137 kPa], 50 psi MAX [344 kPa]
- 6. 3/4" [19MM] DIA. MOUNTING HOLES. REFER TO RECOMENDED STEEL SUPPORT DRAWING.
- 7. DIMENSIONS LISTED AS FOLLOWS: ENGLISH FT-IN [METRIC] [mm]

**FACE D** 

FACE B
PLAN VIEW

**FACE A** 

SHIPPING WEIGHT 6620 lbs+ [3005] kg+ OPERATING WEIGHT

11580 lbs+ [5255] kg+

HEAVIEST SECTION WEIGHT

4200 lbs+ [1910] kg+

NO. OF SHIPPING SECTIONS