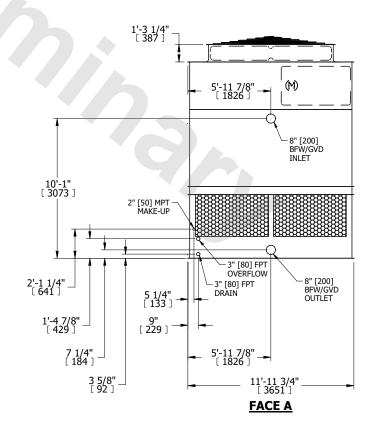

## NOTES:

- 1. (M)- FAN MOTOR LOCATION
- 2. HÉAVIEST SECTION IS UPPER SECTION
- 3. MPT DENOTES MALE PIPE THREAD
  FPT DENOTES FEMALE PIPE THREAD
  BFW DENOTES BEVELED FOR WELDING
  GVD DENOTES GROOVED
  FLG DENOTES FLANGE
- 4. +UNIT WEIGHT DOES NOT INCLUDE ACCESSORIES (SEE ACCESSORY DRAWINGS)
- 5. MAKE-UP WATER PRESSURE 20 psi MIN [137 kPa], 50 psi MAX [344 kPa]
- 6. 3/4" [19MM] DIA. MOUNTING HOLES. REFER TO RECOMENDED STEEL SUPPORT DRAWING.
- 7. DIMENSIONS LISTED AS FOLLOWS: ENGLISH FT-IN [METRIC] [mm]

## FACE C

FACE B
PLAN VIEW

FACE D

## **FACE A**

SHIPPING WEIGHT 8040 lbs+ [3650] kg+ OPERATING WEIGHT 13000 lbs+ [5900] kg+ HEAVIEST SECTION WEIGHT 5620 lbs+ [2550] kg+ NO. OF SHIPPING SECTIONS 2 DRAWN BY: JLG