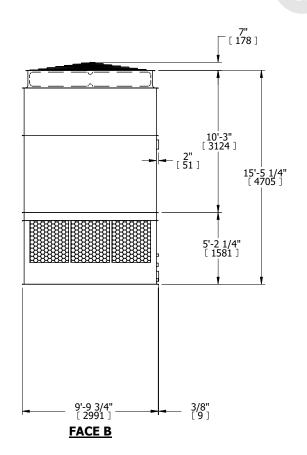

## FACE C

FACE B
PLAN VIEW

FACE D

## **FACE A**

SHIPPING WEIGHT 8040 lbs+ [3650] kg+ OPERATING WEIGHT 13000 lbs+ [5900] kg+ HEAVIEST SECTION WEIGHT 5620 lbs+ [2550] kg+ NO. OF SHIPPING SECTIONS 2 DRAWN BY: JLG