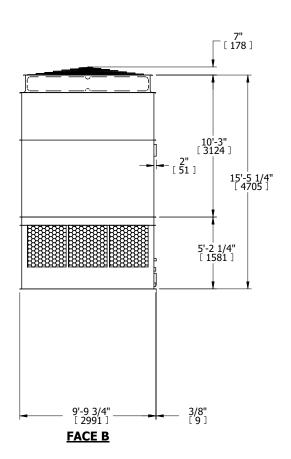

**FACE D** 

DRAWN BY: KDS

## NOTES:

- 1. (M)- FAN MOTOR LOCATION
- 2. HEAVIEST SECTION IS UPPER SECTION
- 3. MPT DENOTES MALE PIPE THREAD FPT DENOTES FEMALE PIPE THREAD BFW DENOTES BEVELED FOR WELDING GVD DENOTES GROOVED FLG DENOTES FLANGE
- 4. +UNIT WEIGHT DOES NOT INCLUDE ACCESSORIES (SEE ACCESSORY DRAWINGS)
- 5. MAKE-UP WATER PRESSURE 20 psi MIN [137 kPa], 50 psi MAX [344 kPa]
- 6. 3/4" [19MM] DIA. MOUNTING HOLES. REFER TO RECOMMENDED STEEL SUPPORT DRAWING
- 7. DIMENSIONS LISTED AS FOLLOWS: ENGLISH FT-IN [METRIC] [mm]

## FACE C

FACE B
PLAN VIEW

**FACE A** 

 
 SHIPPING WEIGHT
 11030 lbs+ [5005] kg+
 OPERATING WEIGHT
 18630 lbs+ [8455] kg+
 HEAVIEST SECTION WEIGHT
 7480 lbs+ [3395] kg+
 NO. OF SHIPPING SECTIONS WEIGHT