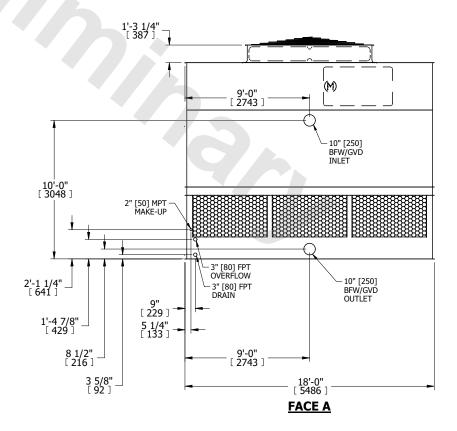

## NOTES:

- 1. (M)- FAN MOTOR LOCATION
- 2. HEAVIEST SECTION IS UPPER SECTION
- 3. MPT DENOTES MALE PIPE THREAD FPT DENOTES FEMALE PIPE THREAD BFW DENOTES BEVELED FOR WELDING GVD DENOTES GROOVED FLG DENOTES FLANGE
- 4. +UNIT WEIGHT DOES NOT INCLUDE ACCESSORIES (SEE ACCESSORY DRAWINGS)
- 5. MAKE-UP WATER PRESSURE 20 psi MIN [137 kPa], 50 psi MAX [344 kPa]
- 6. 3/4" [19MM] DIA. MOUNTING HOLES. REFER TO RECOMMENDED STEEL SUPPORT DRAWING
- 7. DIMENSIONS LISTED AS FOLLOWS: ENGLISH FT-IN [METRIC] [mm]

## FACE C

FACE B
PLAN VIEW

**FACE A** 

 
 SHIPPING WEIGHT
 11030 lbs+ [5005] kg+
 OPERATING WEIGHT
 18630 lbs+ [8455] kg+
 HEAVIEST SECTION WEIGHT
 7480 lbs+ [3395] kg+
 NO. OF SHIPPING SECTIONS WEIGHT