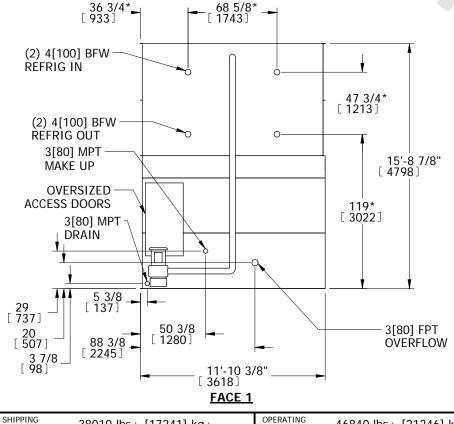

## EVAPCO, INC. MODEL # SERIAL # N.T.S. CQ122012-DRA-ST PMCQ-893 4/23/2024 $^{\circ}$ 11'-10 3/8" [ 3618] FACE 1 **PLAN VIEW** 20'-1/4" [ 6102] FACE 2 86 1/2 47 3/4\* [ 1213 ] [ 2196] 15'-8 7/8" [ 4798] 119\* 102 3/8 [ 2602 ] [ 3022]

36 3/8 **-** [ 924 ]

28190 lbs+ [12787] kg+

HEAVIEST SECTION

WEIGHT

46840 lbs+ [21246] kg+

20'-1/4" [ 6102]

2

FACE 2

NO. OF SHIPPING SECTIONS

WEIGHT

[METRIC] [mm]

UNIT

NOTES:

1. (M)- FAN MOTOR LOCATION

6. MAKE-UP WATER PRESSURE

2. HÉAVIEST SECTION IS UPPER SECTION 3. MPT DENOTES MALE PIPE THREAD

FPT DENOTES FEMALE PIPE THREAD BFW DENOTES BEVELED FOR WELDING 4. +UNIT WEIGHT DOES NOT INCLUDE

20 psi MIN [137 kPa], 50 psi MAX [344 kPa]

7. \*-APPROXIMATE DIMENSIONS DO NOT USE

FOR PRE-FABRICATION OF CONNECTING

8. DIMENSIONS LISTED AS FOLLOWS: ENGLISH IN

38010 lbs+ [17241] kg+

WEIGHT

ACCESSORIES (SEE ACCESSORY DRAWINGS) 5. 3/4" DIA. MOUNTING HOLES. REFER TO RECOMMENDED STEEL SUPPORT DRAWING.

**EVAPORATIVE CONDENSER**