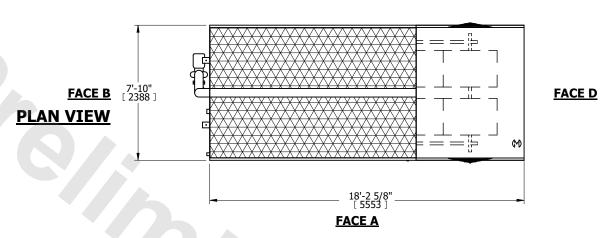

## NOTES:

- 1. (M)- FAN MOTOR LOCATION
- 2. MPT DENOTES MALE PIPE THREAD
  FPT DENOTES FEMALE PIPE THREAD
  BFW DENOTES BEVELED FOR WELDING
  GVD DENOTES GROOVED
  FLG DENOTES FLANGE
  PE DENOTES PLAIN END
- 3. +UNIT WEIGHT DOES NOT INCLUDE
- ACCESSORIES (SEE ACCESSORY DRAWINGS)
- 4. 3/4" [19mm] DIA. MOUNTING HOLES. REFER TO RECOMMENDED STEEL SUPPORT DRAWING
- 5. DIMENSIONS LISTED AS FOLLOWS: ENGLISH FT IN [METRIC] [mm]
- 6. \* APPROXIMATE DIMENSIONS DO NOT
- USE FOR PRE-FABRICATION OF CONNECTING PIPING
- 7. MAKE-UP WATER PRESSURE 20 psi [137 kPa] MIN, 50 psi [344 kPa] MAX