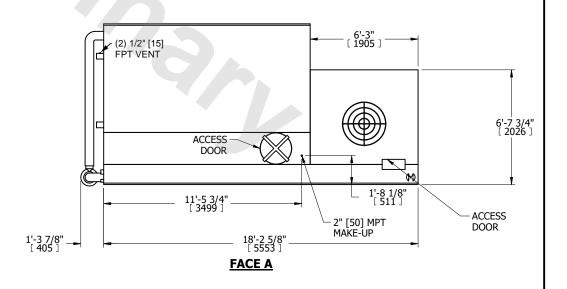

## NOTES:

- 1. (M)- FAN MOTOR LOCATION
- 2. MPT DENOTES MALE PIPE THREAD
  FPT DENOTES FEMALE PIPE THREAD
  BFW DENOTES BEVELED FOR WELDING
  GVD DENOTES GROOVED
  FLG DENOTES FLANGE
  PE DENOTES PLAIN END
- 3. +UNIT WEIGHT DOES NOT INCLUDE
- ACCESSORIES (SEE ACCESSORY DRAWINGS)
- 4. 3/4" [19mm] DIA. MOUNTING HOLES. REFER TO RECOMMENDED STEEL SUPPORT DRAWING
- 5. DIMENSIONS LISTED AS FOLLOWS: ENGLISH FT IN [METRIC] [mm]
- 6. \* APPROXIMATE DIMENSIONS DO NOT
- USE FOR PRE-FABRICATION OF CONNECTING PIPING
- 7. MAKE-UP WATER PRESSURE 20 psi [137 kPa] MIN, 50 psi [344 kPa] MAX