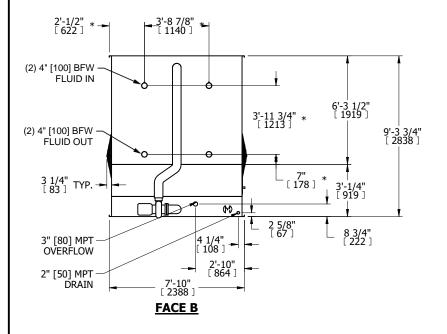

## NOTES:

- 1. (M)- FAN MOTOR LOCATION
- 2. MPT DENOTES MALE PIPE THREAD
  FPT DENOTES FEMALE PIPE THREAD
  BFW DENOTES BEVELED FOR WELDING
  GVD DENOTES GROOVED
  FLG DENOTES FLANGE
  PE DENOTES PLAIN END
- 3. +UNIT WEIGHT DOES NOT INCLUDE
- ACCESSORIES (SEE ACCESSORY DRAWINGS)
- 4. 3/4" [19mm] DIA. MOUNTING HOLES. REFER TO RECOMMENDED STEEL SUPPORT DRAWING
- 5. DIMENSIONS LISTED AS FOLLOWS: ENGLISH FT IN [METRIC] [mm]
- 6. \* APPROXIMATE DIMENSIONS DO NOT
- USE FOR PRE-FABRICATION OF CONNECTING PIPING
- 7. MAKE-UP WATER PRESSURE 20 psi [137 kPa] MIN, 50 psi [344 kPa] MAX