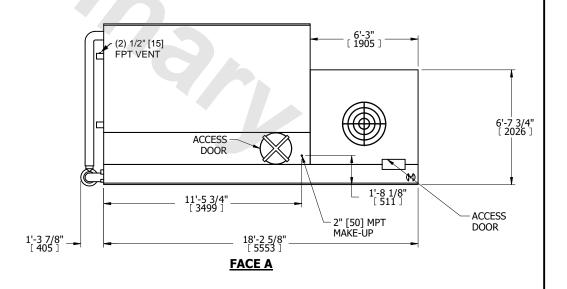

## NOTES:

- 1. (M)- FAN MOTOR LOCATION
- 2. MPT DENOTES MALE PIPE THREAD FPT DENOTES FEMALE PIPE THREAD BFW DENOTES BEVELED FOR WELDING GVD DENOTES GROOVED FLG DENOTES FLANGE PE DENOTES PLAIN END
- 3. +UNIT WEIGHT DOES NOT INCLUDE
- ACCESSORIES (SEE ACCESSORY DRAWINGS)
- 4. 3/4" [19mm] DIA. MOUNTING HOLES. REFER TO RECOMMENDED STEEL SUPPORT DRAWING
- 5. DIMENSIONS LISTED AS FOLLOWS: ENGLISH FT IN [METRIC] [mm]
- 6. \* APPROXIMATE DIMENSIONS DO NOT
- USE FOR PRE-FABRICATION OF CONNECTING PIPING
- 7. MAKE-UP WATER PRESSURE 20 psi [137 kPa] MIN, 50 psi [344 kPa] MAX