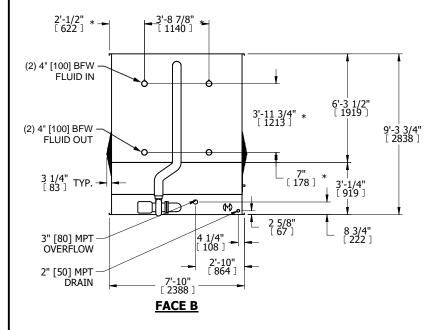

## NOTES:

- 1. (M)- FAN MOTOR LOCATION
- 2. MPT DENOTES MALE PIPE THREAD FPT DENOTES FEMALE PIPE THREAD BFW DENOTES BEVELED FOR WELDING GVD DENOTES GROOVED FLG DENOTES FLANGE PE DENOTES PLAIN END
- 3. +UNIT WEIGHT DOES NOT INCLUDE
- ACCESSORIES (SEE ACCESSORY DRAWINGS)
- 4. 3/4" [19mm] DIA. MOUNTING HOLES. REFER TO RECOMMENDED STEEL SUPPORT DRAWING
- 5. DIMENSIONS LISTED AS FOLLOWS: ENGLISH FT IN [METRIC] [mm]
- 6. \* APPROXIMATE DIMENSIONS DO NOT
- USE FOR PRE-FABRICATION OF CONNECTING PIPING
- 7. MAKE-UP WATER PRESSURE 20 psi [137 kPa] MIN, 50 psi [344 kPa] MAX