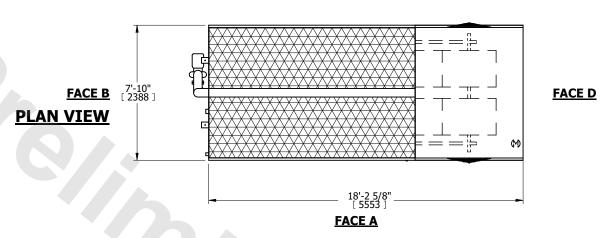

## NOTES:

- 1. (M)- FAN MOTOR LOCATION
- 2. MPT DENOTES MALE PIPE THREAD FPT DENOTES FEMALE PIPE THREAD BFW DENOTES BEVELED FOR WELDING GVD DENOTES GROOVED FLG DENOTES FLANGE PE DENOTES PLAIN END
- 3. +UNIT WEIGHT DOES NOT INCLUDE
- ACCESSORIES (SEE ACCESSORY DRAWINGS)
- 4. 3/4" [19mm] DIA. MOUNTING HOLES. REFER TO RECOMMENDED STEEL SUPPORT DRAWING
- 5. DIMENSIONS LISTED AS FOLLOWS: ENGLISH FT IN [METRIC] [mm]
- 6. \* APPROXIMATE DIMENSIONS DO NOT
- USE FOR PRE-FABRICATION OF CONNECTING PIPING
- 7. MAKE-UP WATER PRESSURE 20 psi [137 kPa] MIN, 50 psi [344 kPa] MAX