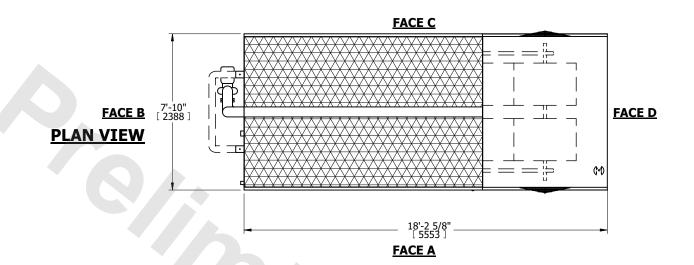

NO. OF SHIPPING SECTIONS

DRAWN BY:

## NOTES:

**SHIPPING** 

WEIGHT

- 1. (M)- FAN MOTOR LOCATION
- 2. MPT DENOTES MALE PIPE THREAD FPT DENOTES FEMALE PIPE THREAD BFW DENOTES BEVELED FOR WELDING GVD DENOTES GROOVED FLG DENOTES FLANGE PE DENOTES PLAIN END
- 3. +UNIT WEIGHT DOES NOT INCLUDE ACCESSORIES (SEE ACCESSORY DRAWINGS)
- 4. 3/4" [19mm] DIA. MOUNTING HOLES. REFER TO RECOMMENDED STEEL SUPPORT DRAWING
- 5. DIMENSIONS LISTED AS FOLLOWS: ENGLISH FT IN [METRIC] [mm]
- 6. \* APPROXIMATE DIMENSIONS DO NOT USE FOR PRE-FABRICATION OF CONNECTING PIPING.
- 7. MAKE-UP WATER PRESSURE 20 psi [137 kPa] MIN, 50 psi [344 kPa] MAX
- 8. SERIES FLOW PIPING AND AUX. CROSSOVER DRAIN ARE BY OTHERS