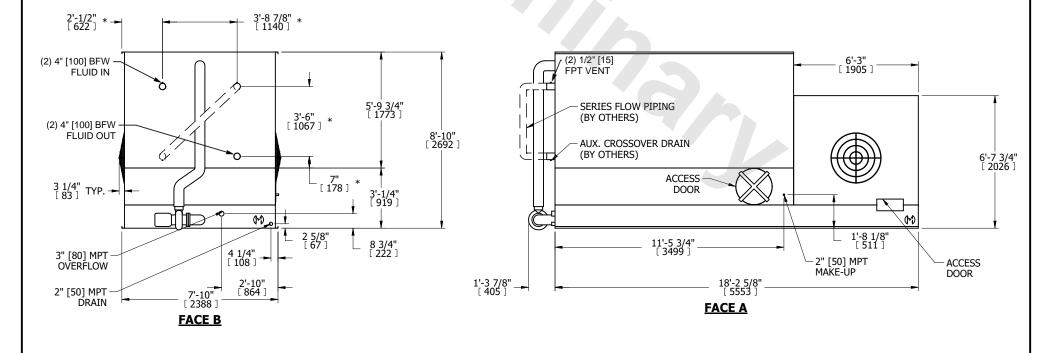

## NOTES:

**SHIPPING** 

WEIGHT

- 1. (M)- FAN MOTOR LOCATION
- 2. MPT DENOTES MALE PIPE THREAD FPT DENOTES FEMALE PIPE THREAD BFW DENOTES BEVELED FOR WELDING GVD DENOTES GROOVED FLG DENOTES FLANGE PE DENOTES PLAIN END
- 3. +UNIT WEIGHT DOES NOT INCLUDE ACCESSORIES (SEE ACCESSORY DRAWINGS)
- 4. 3/4" [19mm] DIA. MOUNTING HOLES. REFER TO RECOMMENDED STEEL SUPPORT DRAWING
- 5. DIMENSIONS LISTED AS FOLLOWS: ENGLISH FT IN [METRIC] [mm]
- 6. \* APPROXIMATE DIMENSIONS DO NOT USE FOR PRE-FABRICATION OF CONNECTING PIPING.
- 7. MAKE-UP WATER PRESSURE 20 psi [137 kPa] MIN, 50 psi [344 kPa] MAX
- 8. SERIES FLOW PIPING AND AUX. CROSSOVER DRAIN ARE BY OTHERS