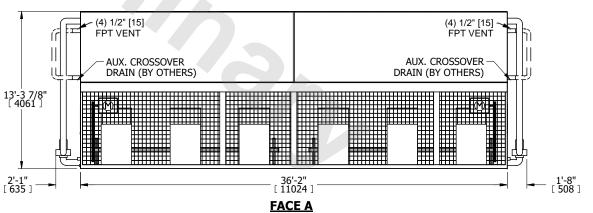

## NOTES:

- 1. (M)- FAN MOTOR LOCATION
- 2. MPT DENOTES MALE PIPE THREAD
  FPT DENOTES FEMALE PIPE THREAD
  BFW DENOTES BEVELED FOR WELDING
  GVD DENOTES GROOVED
  FLG DENOTES FLANGE
  PE DENOTES PLAIN END
- 3. +UNIT WEIGHT DOES NOT INCLUDE ACCESSORIES (SEE ACCESSORY DRAWINGS)
- 4. 3/4" [19mm] DIA. MOUNTING HOLES. REFER TO RECOMMENDED STEEL SUPPORT DRAWING
- 5. DIMENSIONS LISTED AS FOLLOWS: ENGLISH FT IN [METRIC] [mm]
- 6. \* APPROXIMATE DIMENSIONS DO NOT USE FOR PRE-FABRICATION OF CONNECTING PIPING
- 7. HEAVIEST SECTION IS COIL SECTION
- 8. MAKE-UP WATER PRESSURE
- 20 psi [137 kPa] MIN, 50 psi [344 kPa] MAX 9. SERIES FLOW PIPING AND AUX. CROSSOVER
- 9. SERIES FLOW PIPING AND AUX. CROSSOV DRAIN ARE BY OTHERS