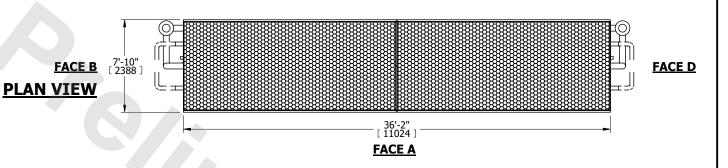

## NOTES:

- 1. (M)- FAN MOTOR LOCATION
- 2. MPT DENOTES MALE PIPE THREAD
  FPT DENOTES FEMALE PIPE THREAD
  BFW DENOTES BEVELED FOR WELDING
  GVD DENOTES GROOVED
  FLG DENOTES FLANGE
  PE DENOTES PLAIN END
- 3. +UNIT WEIGHT DOES NOT INCLUDE ACCESSORIES (SEE ACCESSORY DRAWINGS)
- 4. 3/4" [19mm] DIA. MOUNTING HOLES. REFER TO RECOMMENDED STEEL SUPPORT DRAWING
- 5. DIMENSIONS LISTED AS FOLLOWS: ENGLISH FT IN [METRIC] [mm]
- 6. \* APPROXIMATE DIMENSIONS DO NOT USE FOR PRE-FABRICATION OF CONNECTING PIPING
- 7. HEAVIEST SECTION IS COIL SECTION
- 8. MAKE-UP WATER PRESSURE
- 20 psi [137 kPa] MIN, 50 psi [344 kPa] MAX 9. SERIES FLOW PIPING AND AUX. CROSSOVER
- 9. SERIES FLOW PIPING AND AUX. CROSSOV DRAIN ARE BY OTHERS