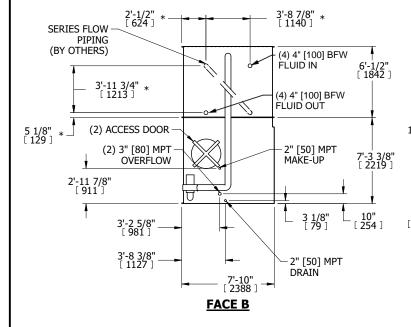

## NOTES:

- 1. (M)- FAN MOTOR LOCATION
- 2. MPT DENOTES MALE PIPE THREAD
  FPT DENOTES FEMALE PIPE THREAD
  BFW DENOTES BEVELED FOR WELDING
  GVD DENOTES GROOVED
  FLG DENOTES FLANGE
  PE DENOTES PLAIN END
- 3. +UNIT WEIGHT DOES NOT INCLUDE ACCESSORIES (SEE ACCESSORY DRAWINGS)
- 4. 3/4" [19mm] DIA. MOUNTING HOLES. REFER TO RECOMMENDED STEEL SUPPORT DRAWING
- 5. DIMENSIONS LISTED AS FOLLOWS: ENGLISH FT IN [METRIC] [mm]
- 6. \* APPROXIMATE DIMENSIONS DO NOT USE FOR PRE-FABRICATION OF CONNECTING PIPING
- 7. HEAVIEST SECTION IS COIL SECTION
- 8. MAKE-UP WATER PRESSURE
- 20 psi [137 kPa] MIN, 50 psi [344 kPa] MAX 9. SERIES FLOW PIPING AND AUX. CROSSOVER
- 9. SERIES FLOW PIPING AND AUX. CROSSOV DRAIN ARE BY OTHERS