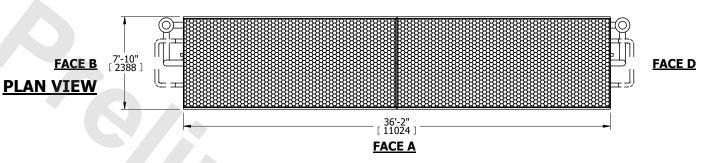

## NOTES:

- 1. (M)- FAN MOTOR LOCATION
- 2. MPT DENOTES MALE PIPE THREAD FPT DENOTES FEMALE PIPE THREAD BFW DENOTES BEVELED FOR WELDING **GVD DENOTES GROOVED** FLG DENOTES FLANGE PE DENOTES PLAIN END
- 3. +UNIT WEIGHT DOES NOT INCLUDE ACCESSORIES (SEE ACCESSORY DRAWINGS)
- 4. 3/4" [19mm] DIA. MOUNTING HOLES. REFER TO RECOMMENDED STEEL SUPPORT DRAWING
- 5. DIMENSIONS LISTED AS FOLLOWS: ENGLISH FT IN [METRIC] [mm]
- 6. \* APPROXIMATE DIMENSIONS DO NOT USE FOR PRE-FABRICATION OF CONNECTING PIPING
- 7. HEAVIEST SECTION IS COIL SECTION
- 8. MAKE-UP WATER PRESSURE
- 20 psi [137 kPa] MIN, 50 psi [344 kPa] MAX
- 9. SERIES FLOW PIPING AND AUX. CROSSOVER DRAIN ARE BY OTHERS