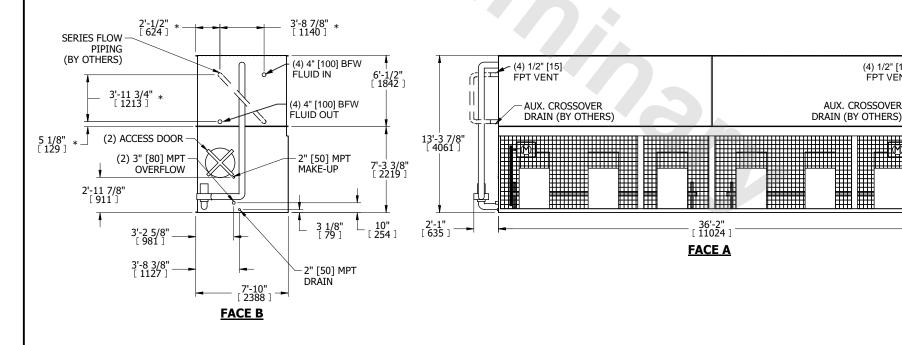

## NOTES:

- 1. (M)- FAN MOTOR LOCATION
- 2. MPT DENOTES MALE PIPE THREAD FPT DENOTES FEMALE PIPE THREAD BFW DENOTES BEVELED FOR WELDING **GVD DENOTES GROOVED** FLG DENOTES FLANGE PE DENOTES PLAIN END
- 3. +UNIT WEIGHT DOES NOT INCLUDE ACCESSORIES (SEE ACCESSORY DRAWINGS)
- 4. 3/4" [19mm] DIA. MOUNTING HOLES. REFER TO RECOMMENDED STEEL SUPPORT DRAWING
- 5. DIMENSIONS LISTED AS FOLLOWS: ENGLISH FT IN [METRIC] [mm]
- 6. \* APPROXIMATE DIMENSIONS DO NOT USE FOR PRE-FABRICATION OF CONNECTING PIPING
- 7. HEAVIEST SECTION IS COIL SECTION
- 8. MAKE-UP WATER PRESSURE
- 20 psi [137 kPa] MIN, 50 psi [344 kPa] MAX
- 9. SERIES FLOW PIPING AND AUX. CROSSOVER DRAIN ARE BY OTHERS

**FACE C** 

1'-8" [ 508 ]

(4) 1/2" [15]

FPT VENT

AUX. CROSSOVER