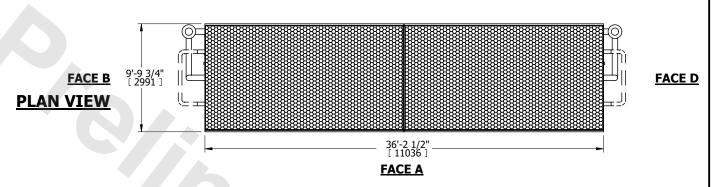

| JNIT    | CLOSED CIRCUIT COOLER |           |
|---------|-----------------------|-----------|
| MODEL # | LSWE 10-3L36-Z        | SCALE NTS |

EVAPCO, INC. Evapeo

## NOTES:

- 1. (M)- FAN MOTOR LOCATION
- 2. MPT DENOTES MALE PIPE THREAD FPT DENOTES FEMALE PIPE THREAD BFW DENOTES BEVELED FOR WELDING GVD DENOTES GROOVED FLG DENOTES FLANGE PE DENOTES PLAIN END
- 3. +UNIT WEIGHT DOES NOT INCLUDE ACCESSORIES (SEE ACCESSORY DRAWINGS)
- 4. 3/4" [19mm] DIA. MOUNTING HOLES. REFER TÓ RECOMMENDED STEEL SUPPORT DRAWING
- 5. DIMENSIONS LISTED AS FOLLOWS: ENGLISH FT IN [METRIC] [mm]
- 6. \* APPROXIMATE DIMENSIONS DO NOT USE FOR PRE-FABRICATION OF CONNECTING PIPING
- 7. HEAVIEST SECTION IS COIL SECTION
- 8. MAKE-UP WATER PRESSURE 20 psi [137 kPa] MIN, 50 psi [344 kPa] MAX
- 9. SERIES FLOW PIPING AND AUX. CROSSOVER DRAIN ARE BY OTHERS