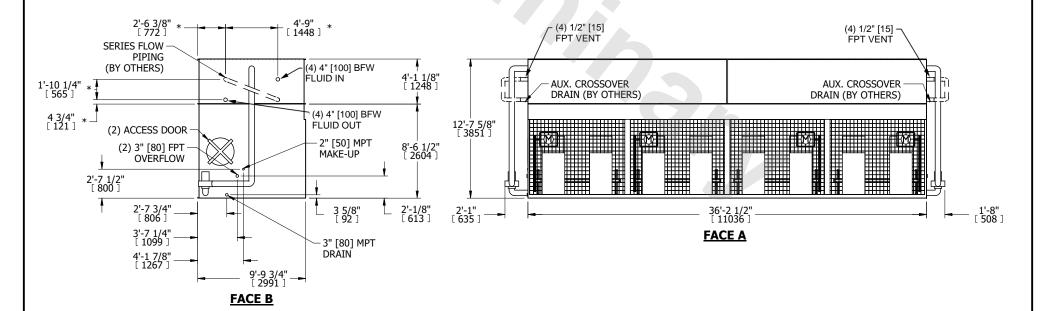

## NOTES:

- 1. (M)- FAN MOTOR LOCATION
- 2. MPT DENOTES MALE PIPE THREAD FPT DENOTES FEMALE PIPE THREAD BFW DENOTES BEVELED FOR WELDING GVD DENOTES GROOVED FLG DENOTES FLANGE PE DENOTES PLAIN END
- 3. +UNIT WEIGHT DOES NOT INCLUDE ACCESSORIES (SEE ACCESSORY DRAWINGS)
- 4. 3/4" [19mm] DIA. MOUNTING HOLES. REFER TÓ RECOMMENDED STEEL SUPPORT DRAWING
- 5. DIMENSIONS LISTED AS FOLLOWS: ENGLISH FT IN [METRIC] [mm]
- 6. \* APPROXIMATE DIMENSIONS DO NOT USE FOR PRE-FABRICATION OF CONNECTING PIPING
- 7. HEAVIEST SECTION IS COIL SECTION
- 8. MAKE-UP WATER PRESSURE 20 psi [137 kPa] MIN, 50 psi [344 kPa] MAX
- 9. SERIES FLOW PIPING AND AUX. CROSSOVER DRAIN ARE BY OTHERS

## FACE C